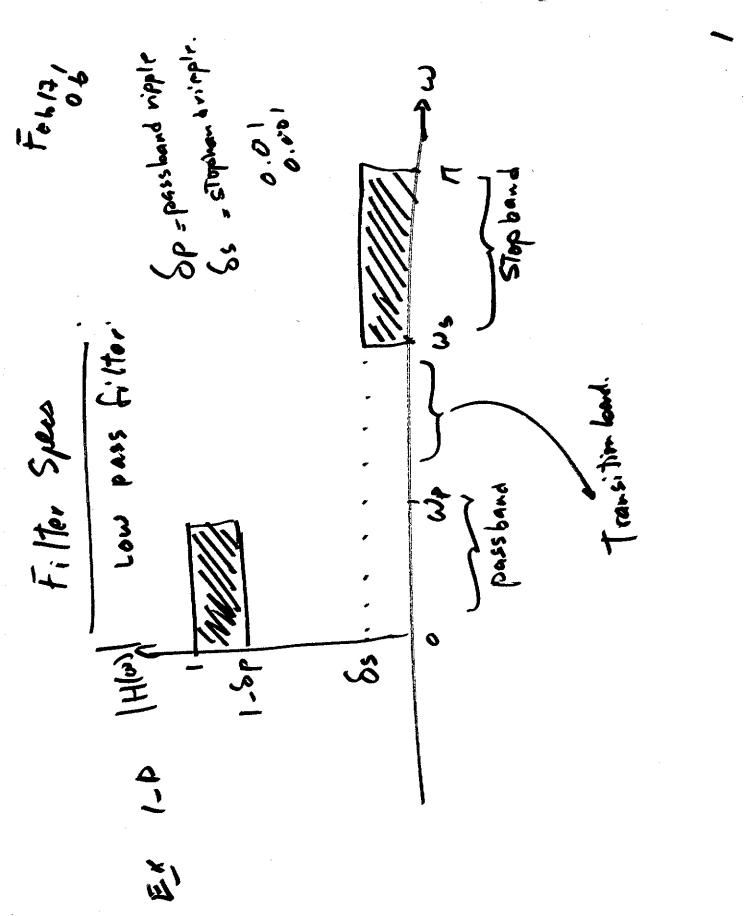

- juini - juine H(wind)= Sha) (man) + M + M - juni-juni) H 5 12X12 ( SNM+1) X ( ZNM+1) Zh(n,n) e M\_2 4 M\_2 4 MIZ JAN AZ Z-NA N=10 -> h(n) : 21 pt N: 0 H(w, w) =

20 fron HIV. , us) and given & (man) 7(a,, u.) R (4) Desiz H(w), L(w) ( oplined fitter) Get hinned (10) + (10,000) = (H(10)) (000 = Ether cleare or dresign t(h, ve) Derive speer to H(w) from speerin ? Contain Lat and ther, my to osity Transformt Wy, WP, SS SP Run H(W) Ster to 20 the start with spees is 20 ~