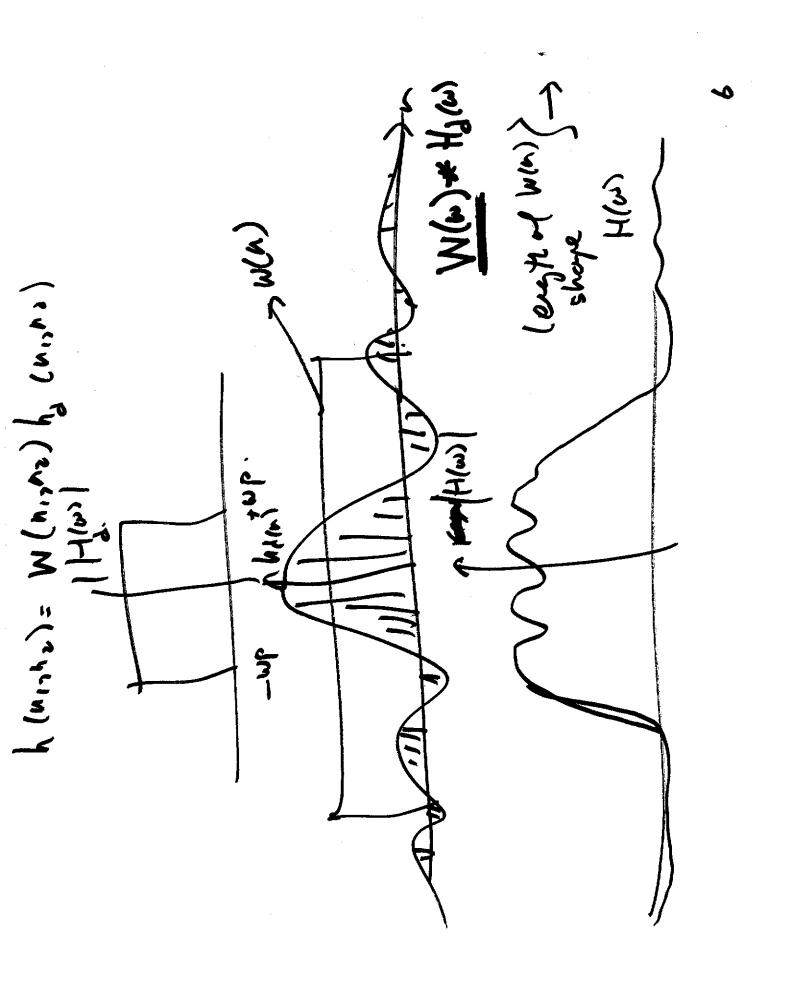

1118. 3 ways if seering FIR FITOWS 2(1) \_ 5: K. (mont ) N. alleler i Start with ident Twy. M 3. Dosign by Transmiss Fraquery safet 12 ->20. -> window the worden (m) 10-20. ha cr) 2. tale inver DTFT. 3. h(n) = W(n) ha(n) Window. Ň

3 (7)0 O(w) in line is w O(w) x, yei / 2D windows う う う H(w) = (H(w) H (m) Zoro phon - liver phan

h (nine) A (nine) Barphere ( 1 ( 1 ) = h + ( ( 1 ) ) W ( 1 ) W ( 1 ) 2 a teri It had is generation 7 T

Lainer winder