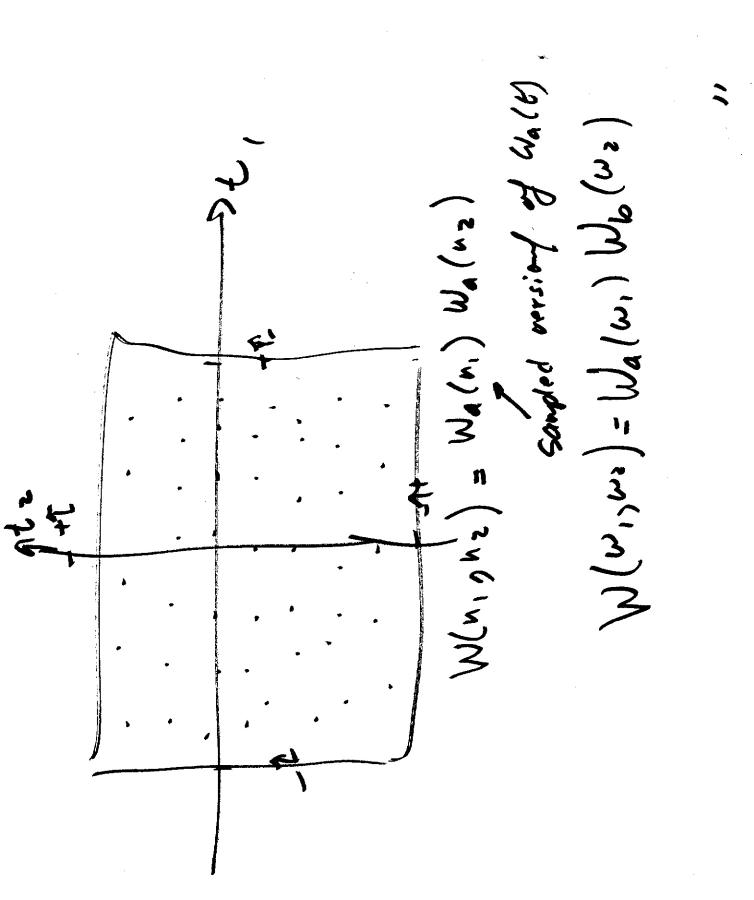

もち 0 Travise 54 enter Britel Il main late with (1)工。(よ)--(生)~ Lo(x) trade medi Gel 0=) 52 52 53 K~ I.(V)= L. (x) (J) (t) = H Ъ

(n., n) ERu O Then is tions tains. Wn (t1,t2)= Wn (t) Wn (t2) same this to make it discrete 20 minutes W(n,,nz)= S Walt,tz) 25 window. C Continuen time 、

Walth, to) **U** (v·, vr) wa (tinte) t2 + t1 Another way 20 windows たー Lotata wat) 70 get Cank water to 5  $W_{a}(t)$ Wa(t,,te)= Source

عذسعناه (m, m) & Rw ghow pictures from J. Lim ちち しち し  $W(h_1,h_2) = (W(t_1,t_2)) (t_1,t_2) (t_2,h_1)$ Cirulaly Synthic