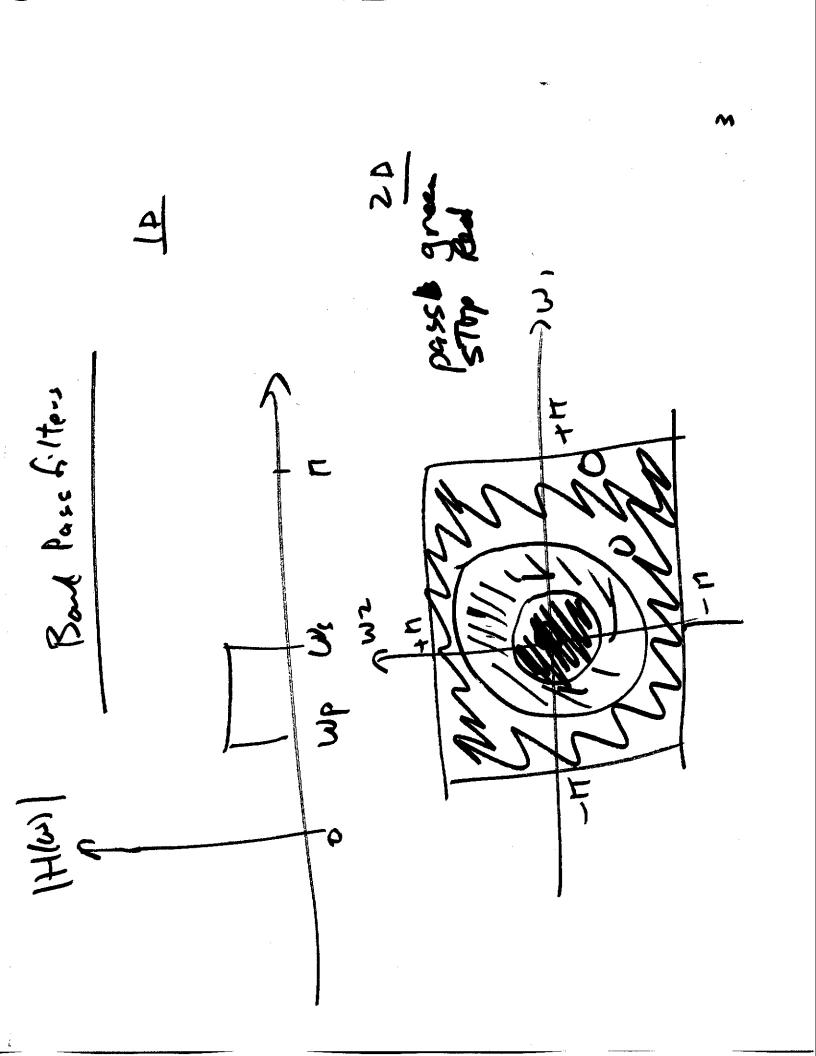

- juini - juine H(wind)= Sha) (man) + M + M - juni-juni) H 5 12X12 ( SNM+1) X ( ZNM+1) Zh(n,n) e M\_2 4 M\_2 4 MIZ JAN AZ Z-NA N=10 -> h(n) : 21 pt N: 0 H(w, w) =

20 fron HIV. , us) and given & (man) 7(a,, u.) R (4) Desiz H(w), L(w) ( oplined fitter) Get hinned (10) + (10,000) = (H(10)) (000 = Ether cleare or dresign t(h, ve) Derive speer to H(w) from speerin ? Contain Lat and ther, my to osity Transformt Wy, WP, SS SP Run H(W) Ster to 20 the start with spees is 20 ~