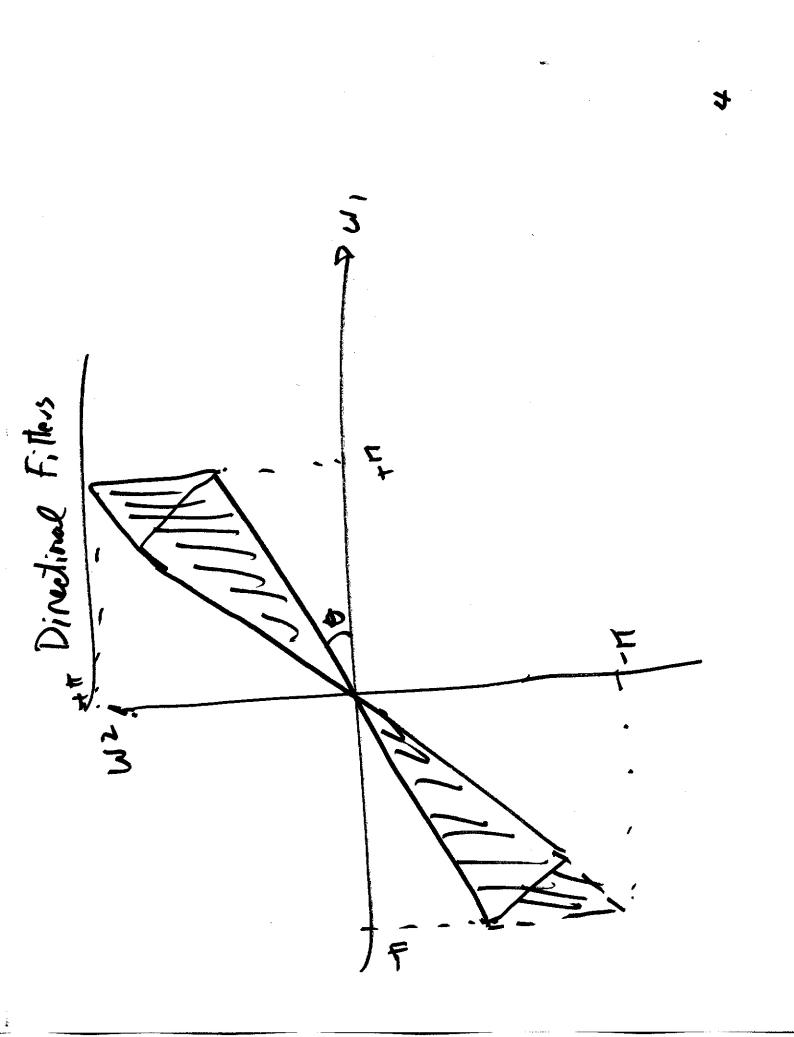

1118. 3 ways if seering FIR FITOWS 2(1) \_ 5: K. (mont ) N. alleler i Start with ident Twy. M 3. Dosign by Transmiss Fraquery safet 12 ->20. -> window the worden (m) 10-20. ha cr) 2. tale inver DTFT. 3. h(n) = W(n) ha(n) Window. Ň



3 (7)0 O(w) in line is w O(w) x, yei / 2D windows う う う H(w) = (H(w) H (m) Zoro phon - liver phan

h (nine) A (nine) Barphere ( 1 ( 1 ) = h + ( ( 1 ) ) W ( 1 ) W ( 1 ) 2 a teri It had is generation 7 T

Lainer winder





もち 0 Travise 54 enter Britel Il main late with (1)工。(よ)--(生)~ Lo(x) trade medi Gel 0=) 52 52 53 K~ I.(V)= L. (x) (J) (t) = H Ъ

(n., n) ERu O Then is tions tains. Wn (t1,t2)= Wn (t) Wn (t2) same this to make it discrete 20 minutes W(n,,nz)= S Walt,tz) 25 window. C Continuen time 、



Walth, to) **U** (v·, vr) wa (tinte) t2 + t1 Another way