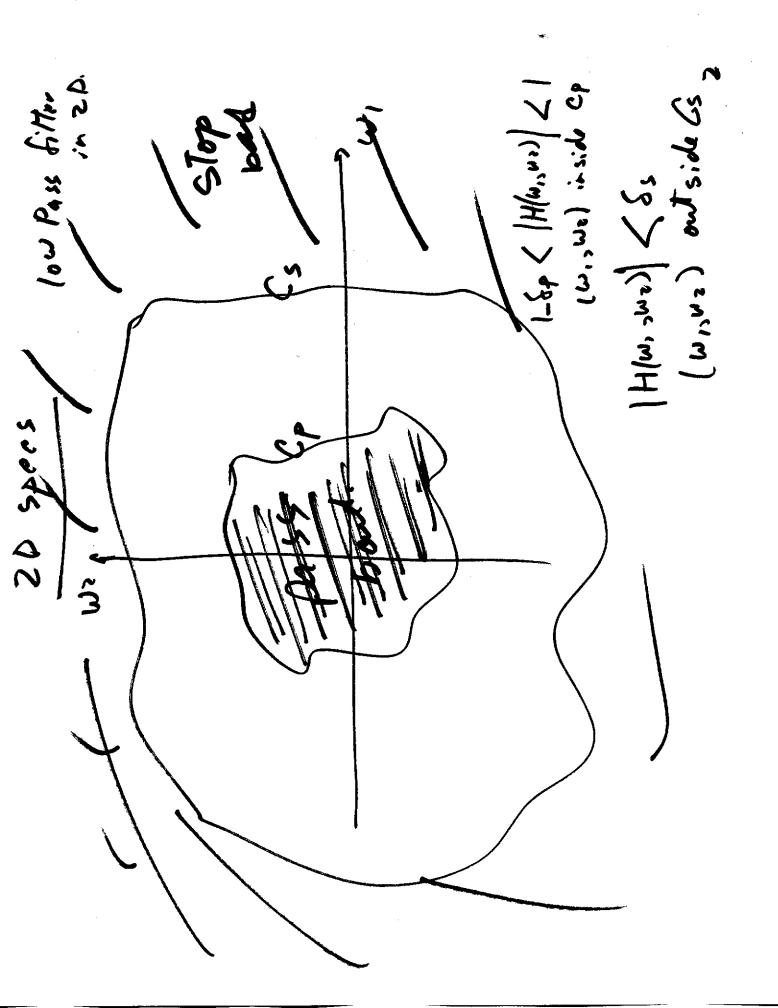

- juini - juine H(wind)= Sha) (man) + M + M - juni-juni) H 5 12X12 ( SNM+1) X ( ZNM+1) Zh(n,n) e M\_2 4 M\_2 4 MIZ JAN AZ Z-NA N=10 -> h(n) : 21 pt N: 0 H(w, w) =

20 fron HIV. , us) and given & (man) 7(a,, u.) R (4) Desiz H(w), L(w) ( oplined fitter) Get hinned (10) + (10,000) = (H(10)) (000 = Ether cleare or dresign t(h, ve) Derive speer to H(w) from speerin ? Contain Lat and ther, my to osity Transformt Wy, WP, SS SP Run H(W) Ster to 20 the start with spees is 20 ~