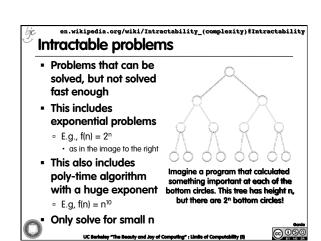

yze-images-analyze-images-analyze-images-analyze-images-analyze-images-analyze-images-analyze-images-analyze-images-analyze-images-analyze-images-analyze-images-analyze-images-analyze-images-analyze-images-analyze-images-analyze-images-analyze-images-analyze-images-analyze-images-analyze-images-analyze-images-analyze-images-analyze-images-analyze-images-analyze-images-analyze-images-analyze-images-analyze-images-analyze-images-analyze-images-analyze-images-analyze-images-analyze-images-analyze-images-analyze-images-analyze-images-analyze-images-analyze-images-analyze-images-analyze-images-analyze-images-analyze-images-analyze-images-analyze-images-analyze-images-analyze-images-analyze-images-analyze-images-analyze-images-analyze-images-analyze-images-analyze-images-analyze-images-ana