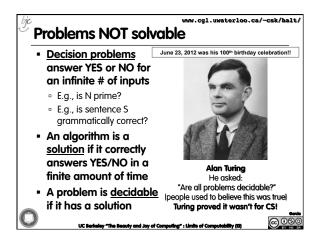

-analyze-images-analyze-images-analyze-images-analyze-images-analyze-images-analyze-images-analyze-images-analyze-images-analyze-images-analyze-images-analyze-images-analyze-images-analyze-images-analyze-images-analyze-images-analyze-images-analyze-images-analyze-images-analyze-images-analyze-images-analyze-images-analyze-images-analyze-images-analyze-images-analyze-images-analyze-images-analyze-images-analyze-images-analyze-images-analyze-images-analyze-images-analyze-images-analyze-images-analyze-images-analyze-images-analyze-images-analyze-images-analyze-images-analyze-images-analyze-images-analyze-images-analyze-images-analyze-images-analyze-images-analyze-images-analyze-images-analyze-images-analyze-images-analyze-images-analyze-images-analyze-images-analyze-images-ana