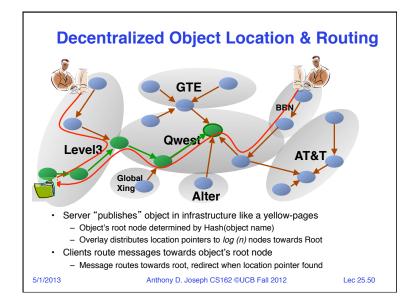

Lec 25.20

|                                 | Conclusion                                |             |
|---------------------------------|-------------------------------------------|-------------|
| OS inherer                      | ntly covers many topics                   |             |
| – More an<br>search)            | d more services migrate into OS (e.g., ne | tworking,   |
| <ul> <li>If you want</li> </ul> | to focus on some of these topics          |             |
| – Databas                       | e class (CS 186)                          |             |
| - Network                       | ing class (EE 122)                        |             |
| <ul> <li>Security</li> </ul>    | class (CS 161)                            |             |
| – Software                      | e engineering class (CS 169)              |             |
| <ul> <li>If you want</li> </ul> | to focus on OS                            |             |
| – Advance                       | d OS class, CS 194 (John Kubiatowicz),    | Spring 2014 |
| – Undergra                      | aduate research projects in the AMP Lab   |             |
| » Akaro                         | os and Mesos projects                     |             |
|                                 |                                           |             |
| 5/1/2013                        | Anthony D. Joseph CS162 ©UCB Fall 2012    | Lec 25.57   |