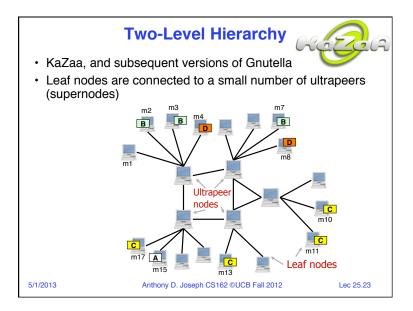

Lec 25.20

|                                 | Conclusion                                |             |
|---------------------------------|-------------------------------------------|-------------|
| OS inherer                      | ntly covers many topics                   |             |
| – More an<br>search)            | d more services migrate into OS (e.g., ne | tworking,   |
| <ul> <li>If you want</li> </ul> | to focus on some of these topics          |             |
| – Databas                       | e class (CS 186)                          |             |
| - Network                       | ing class (EE 122)                        |             |
| <ul> <li>Security</li> </ul>    | class (CS 161)                            |             |
| – Software                      | e engineering class (CS 169)              |             |
| <ul> <li>If you want</li> </ul> | to focus on OS                            |             |
| – Advance                       | d OS class, CS 194 (John Kubiatowicz),    | Spring 2014 |
| – Undergra                      | aduate research projects in the AMP Lab   |             |
| » Akaro                         | os and Mesos projects                     |             |
|                                 |                                           |             |
| 5/1/2013                        | Anthony D. Joseph CS162 ©UCB Fall 2012    | Lec 25.57   |