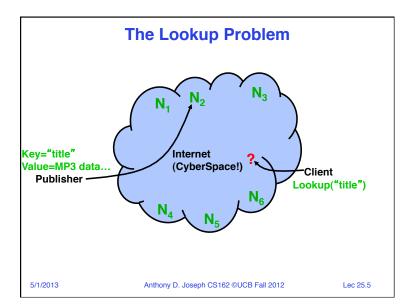

Lec 25.20

|                                 | Conclusion                                |             |
|---------------------------------|-------------------------------------------|-------------|
| OS inherer                      | ntly covers many topics                   |             |
| – More an<br>search)            | d more services migrate into OS (e.g., ne | tworking,   |
| <ul> <li>If you want</li> </ul> | to focus on some of these topics          |             |
| – Databas                       | e class (CS 186)                          |             |
| - Network                       | ing class (EE 122)                        |             |
| <ul> <li>Security</li> </ul>    | class (CS 161)                            |             |
| – Software                      | e engineering class (CS 169)              |             |
| <ul> <li>If you want</li> </ul> | to focus on OS                            |             |
| – Advance                       | d OS class, CS 194 (John Kubiatowicz),    | Spring 2014 |
| – Undergra                      | aduate research projects in the AMP Lab   |             |
| » Akaro                         | os and Mesos projects                     |             |
|                                 |                                           |             |
| 5/1/2013                        | Anthony D. Joseph CS162 ©UCB Fall 2012    | Lec 25.57   |