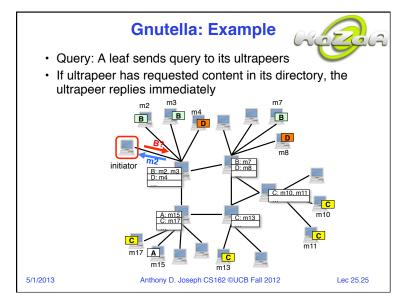

Lec 25.20

|                                 | Conclusion                                |             |
|---------------------------------|-------------------------------------------|-------------|
| OS inherer                      | ntly covers many topics                   |             |
| – More an<br>search)            | d more services migrate into OS (e.g., ne | tworking,   |
| <ul> <li>If you want</li> </ul> | to focus on some of these topics          |             |
| – Databas                       | e class (CS 186)                          |             |
| - Network                       | ing class (EE 122)                        |             |
| <ul> <li>Security</li> </ul>    | class (CS 161)                            |             |
| – Software                      | e engineering class (CS 169)              |             |
| <ul> <li>If you want</li> </ul> | to focus on OS                            |             |
| – Advance                       | d OS class, CS 194 (John Kubiatowicz),    | Spring 2014 |
| – Undergra                      | aduate research projects in the AMP Lab   |             |
| » Akaro                         | os and Mesos projects                     |             |
|                                 |                                           |             |
| 5/1/2013                        | Anthony D. Joseph CS162 ©UCB Fall 2012    | Lec 25.57   |