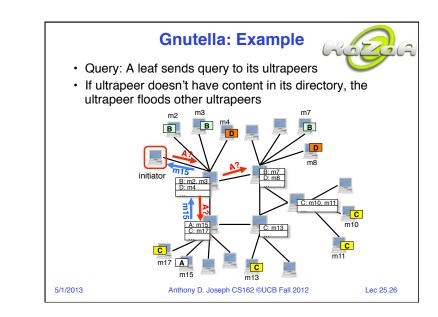

Lec 25.20

|                                 | Conclusion                                |             |
|---------------------------------|-------------------------------------------|-------------|
| OS inherer                      | ntly covers many topics                   |             |
| – More an<br>search)            | d more services migrate into OS (e.g., ne | tworking,   |
| <ul> <li>If you want</li> </ul> | to focus on some of these topics          |             |
| – Databas                       | e class (CS 186)                          |             |
| - Network                       | ing class (EE 122)                        |             |
| <ul> <li>Security</li> </ul>    | class (CS 161)                            |             |
| – Software                      | e engineering class (CS 169)              |             |
| <ul> <li>If you want</li> </ul> | to focus on OS                            |             |
| – Advance                       | d OS class, CS 194 (John Kubiatowicz),    | Spring 2014 |
| – Undergra                      | aduate research projects in the AMP Lab   |             |
| » Akaro                         | os and Mesos projects                     |             |
|                                 |                                           |             |
| 5/1/2013                        | Anthony D. Joseph CS162 ©UCB Fall 2012    | Lec 25.57   |