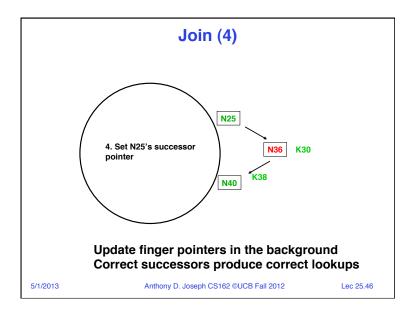

Lec 25.20

|                                 | Conclusion                                |             |
|---------------------------------|-------------------------------------------|-------------|
| OS inherer                      | ntly covers many topics                   |             |
| – More an<br>search)            | d more services migrate into OS (e.g., ne | tworking,   |
| <ul> <li>If you want</li> </ul> | to focus on some of these topics          |             |
| – Databas                       | e class (CS 186)                          |             |
| - Network                       | ing class (EE 122)                        |             |
| <ul> <li>Security</li> </ul>    | class (CS 161)                            |             |
| – Software                      | e engineering class (CS 169)              |             |
| <ul> <li>If you want</li> </ul> | to focus on OS                            |             |
| – Advance                       | d OS class, CS 194 (John Kubiatowicz),    | Spring 2014 |
| – Undergra                      | aduate research projects in the AMP Lab   |             |
| » Akaro                         | os and Mesos projects                     |             |
|                                 |                                           |             |
| 5/1/2013                        | Anthony D. Joseph CS162 ©UCB Fall 2012    | Lec 25.57   |