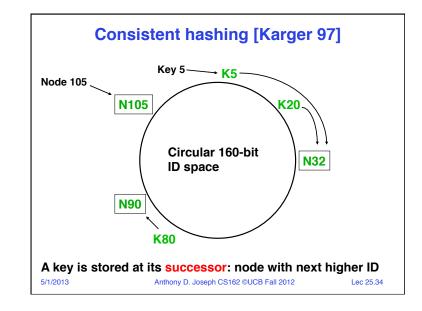

Lec 25.20

|                                 | Conclusion                                |             |
|---------------------------------|-------------------------------------------|-------------|
| OS inherer                      | ntly covers many topics                   |             |
| – More an<br>search)            | d more services migrate into OS (e.g., ne | tworking,   |
| <ul> <li>If you want</li> </ul> | to focus on some of these topics          |             |
| – Databas                       | e class (CS 186)                          |             |
| - Network                       | ing class (EE 122)                        |             |
| <ul> <li>Security</li> </ul>    | class (CS 161)                            |             |
| – Software                      | e engineering class (CS 169)              |             |
| <ul> <li>If you want</li> </ul> | to focus on OS                            |             |
| – Advance                       | d OS class, CS 194 (John Kubiatowicz),    | Spring 2014 |
| – Undergra                      | aduate research projects in the AMP Lab   |             |
| » Akaro                         | os and Mesos projects                     |             |
|                                 |                                           |             |
| 5/1/2013                        | Anthony D. Joseph CS162 ©UCB Fall 2012    | Lec 25.57   |