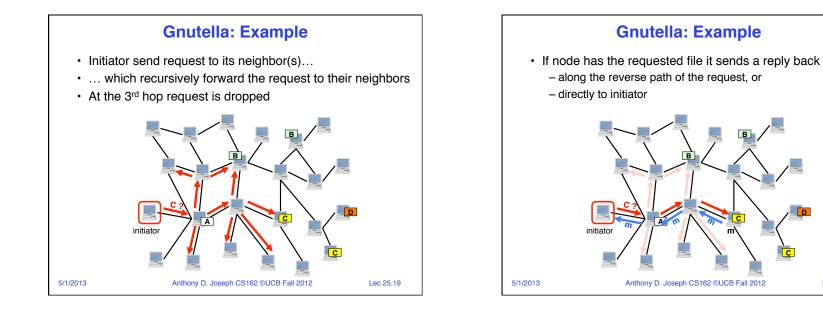

Lec 25.20

|                                 | Conclusion                                |             |
|---------------------------------|-------------------------------------------|-------------|
| OS inherer                      | ntly covers many topics                   |             |
| – More an<br>search)            | d more services migrate into OS (e.g., ne | tworking,   |
| <ul> <li>If you want</li> </ul> | to focus on some of these topics          |             |
| – Databas                       | e class (CS 186)                          |             |
| - Network                       | ing class (EE 122)                        |             |
| <ul> <li>Security</li> </ul>    | class (CS 161)                            |             |
| – Software                      | e engineering class (CS 169)              |             |
| <ul> <li>If you want</li> </ul> | to focus on OS                            |             |
| – Advance                       | d OS class, CS 194 (John Kubiatowicz),    | Spring 2014 |
| – Undergra                      | aduate research projects in the AMP Lab   |             |
| » Akaro                         | os and Mesos projects                     |             |
|                                 |                                           |             |
| 5/1/2013                        | Anthony D. Joseph CS162 ©UCB Fall 2012    | Lec 25.57   |