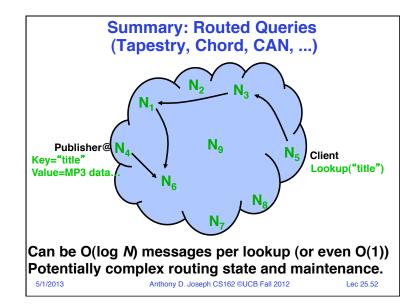

Lec 25.20

|                                 | Conclusion                                |             |
|---------------------------------|-------------------------------------------|-------------|
| OS inherer                      | ntly covers many topics                   |             |
| – More an<br>search)            | d more services migrate into OS (e.g., ne | tworking,   |
| <ul> <li>If you want</li> </ul> | to focus on some of these topics          |             |
| – Databas                       | e class (CS 186)                          |             |
| - Network                       | ing class (EE 122)                        |             |
| <ul> <li>Security</li> </ul>    | class (CS 161)                            |             |
| – Software                      | e engineering class (CS 169)              |             |
| <ul> <li>If you want</li> </ul> | to focus on OS                            |             |
| – Advance                       | d OS class, CS 194 (John Kubiatowicz),    | Spring 2014 |
| – Undergra                      | aduate research projects in the AMP Lab   |             |
| » Akaro                         | os and Mesos projects                     |             |
|                                 |                                           |             |
| 5/1/2013                        | Anthony D. Joseph CS162 ©UCB Fall 2012    | Lec 25.57   |