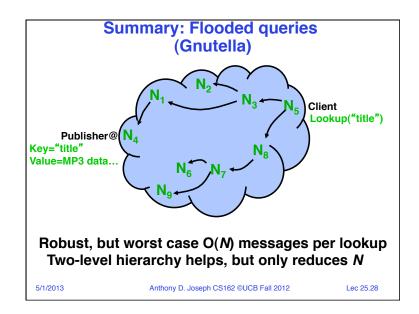

Lec 25.20





































































|                                 | Conclusion                                |             |
|---------------------------------|-------------------------------------------|-------------|
| OS inherer                      | ntly covers many topics                   |             |
| – More an<br>search)            | d more services migrate into OS (e.g., ne | tworking,   |
| <ul> <li>If you want</li> </ul> | to focus on some of these topics          |             |
| – Databas                       | e class (CS 186)                          |             |
| - Network                       | ing class (EE 122)                        |             |
| <ul> <li>Security</li> </ul>    | class (CS 161)                            |