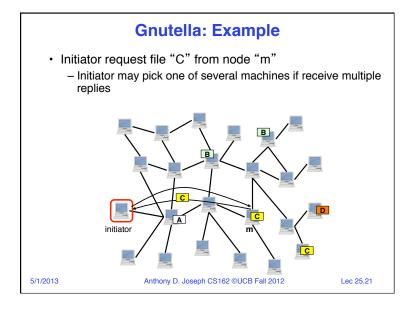

Lec 25.20

|                                 | Conclusion                                |             |
|---------------------------------|-------------------------------------------|-------------|
| OS inherer                      | ntly covers many topics                   |             |
| – More an<br>search)            | d more services migrate into OS (e.g., ne | tworking,   |
| <ul> <li>If you want</li> </ul> | to focus on some of these topics          |             |
| – Databas                       | e class (CS 186)                          |             |
| - Network                       | ing class (EE 122)                        |             |
| <ul> <li>Security</li> </ul>    | class (CS 161)                            |             |
| – Software                      | e engineering class (CS 169)              |             |
| <ul> <li>If you want</li> </ul> | to focus on OS                            |             |
| – Advance                       | d OS class, CS 194 (John Kubiatowicz),    | Spring 2014 |
| – Undergra                      | aduate research projects in the AMP Lab   |             |
| » Akaro                         | os and Mesos projects                     |             |
|                                 |                                           |             |
| 5/1/2013                        | Anthony D. Joseph CS162 ©UCB Fall 2012    | Lec 25.57   |