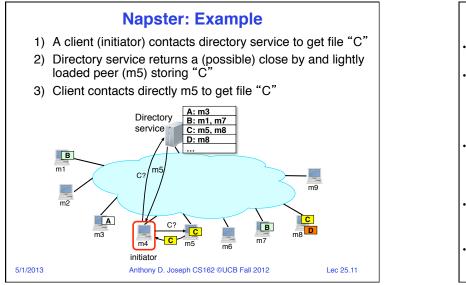

Lec 25.20





































































|                                 | Conclusion                                |             |
|---------------------------------|-------------------------------------------|-------------|
| OS inherer                      | ntly covers many topics                   |             |
| – More an<br>search)            | d more services migrate into OS (e.g., ne | tworking,   |
| <ul> <li>If you want</li> </ul> | to focus on some of these topics          |             |
| – Databas                       | e class (CS 186)                          |             |
| - Network                       | ing class (EE 122)                        |             |
| <ul> <li>Security</li> </ul>    | class (CS 161