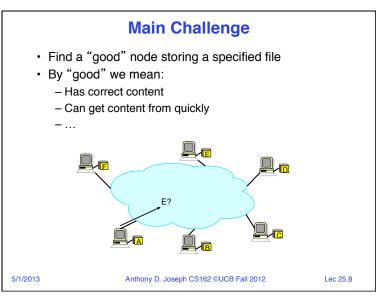

Lec 25.20

|                                 | Conclusion                                |             |
|---------------------------------|-------------------------------------------|-------------|
| OS inherer                      | ntly covers many topics                   |             |
| – More an<br>search)            | d more services migrate into OS (e.g., ne | tworking,   |
| <ul> <li>If you want</li> </ul> | to focus on some of these topics          |             |
| – Databas                       | e class (CS 186)                          |             |
| - Network                       | ing class (EE 122)                        |             |
| <ul> <li>Security</li> </ul>    | class (CS 161)                            |             |
| – Software                      | e engineering class (CS 169)              |             |
| <ul> <li>If you want</li> </ul> | to focus on OS                            |             |
| – Advance                       | d OS class, CS 194 (John Kubiatowicz),    | Spring 2014 |
| – Undergra                      | aduate research projects in the AMP Lab   |             |
| » Akaro                         | os and Mesos projects                     |             |
|                                 |                                           |             |
| 5/1/2013                        | Anthony D. Joseph CS162 ©UCB Fall 2012    | Lec 25.57   |