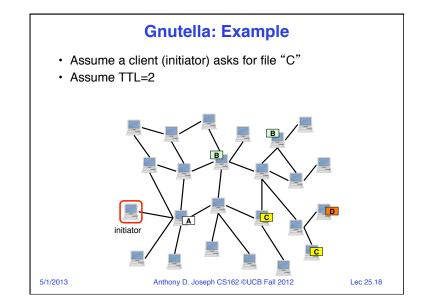

Lec 25.20

|                                 | Conclusion                                |             |
|---------------------------------|-------------------------------------------|-------------|
| OS inherer                      | ntly covers many topics                   |             |
| – More an<br>search)            | d more services migrate into OS (e.g., ne | tworking,   |
| <ul> <li>If you want</li> </ul> | to focus on some of these topics          |             |
| – Databas                       | e class (CS 186)                          |             |
| - Network                       | ing class (EE 122)                        |             |
| <ul> <li>Security</li> </ul>    | class (CS 161)                            |             |
| – Software                      | e engineering class (CS 169)              |             |
| <ul> <li>If you want</li> </ul> | to focus on OS                            |             |
| – Advance                       | d OS class, CS 194 (John Kubiatowicz),    | Spring 2014 |
| – Undergra                      | aduate research projects in the AMP Lab   |             |
| » Akaro                         | os and Mesos projects                     |             |
|                                 |                                           |             |
| 5/1/2013                        | Anthony D. Joseph CS162 ©UCB Fall 2012    | Lec 25.57   |