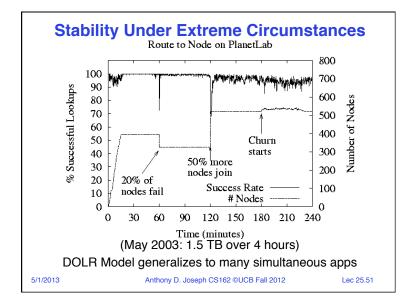

Lec 25.20

|                                 | Conclusion                                |             |
|---------------------------------|-------------------------------------------|-------------|
| OS inherer                      | ntly covers many topics                   |             |
| – More an<br>search)            | d more services migrate into OS (e.g., ne | tworking,   |
| <ul> <li>If you want</li> </ul> | to focus on some of these topics          |             |
| – Databas                       | e class (CS 186)                          |             |
| - Network                       | ing class (EE 122)                        |             |
| <ul> <li>Security</li> </ul>    | class (CS 161)                            |             |
| – Software                      | e engineering class (CS 169)              |             |
| <ul> <li>If you want</li> </ul> | to focus on OS                            |             |
| – Advance                       | d OS class, CS 194 (John Kubiatowicz),    | Spring 2014 |
| – Undergra                      | aduate research projects in the AMP Lab   |             |
| » Akaro                         | os and Mesos projects                     |             |
|                                 |                                           |             |
| 5/1/2013                        | Anthony D. Joseph CS162 ©UCB Fall 2012    | Lec 25.57   |