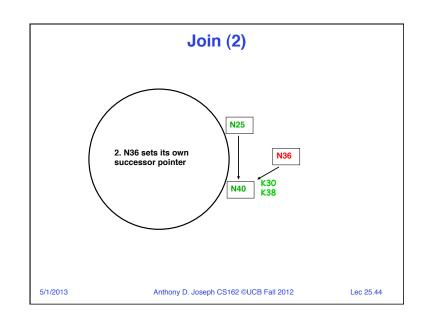

Lec 25.20

|                                 | Conclusion                                |             |
|---------------------------------|-------------------------------------------|-------------|
| OS inherer                      | ntly covers many topics                   |             |
| – More an<br>search)            | d more services migrate into OS (e.g., ne | tworking,   |
| <ul> <li>If you want</li> </ul> | to focus on some of these topics          |             |
| – Databas                       | e class (CS 186)                          |             |
| - Network                       | ing class (EE 122)                        |             |
| <ul> <li>Security</li> </ul>    | class (CS 161)                            |             |
| – Software                      | e engineering class (CS 169)              |             |
| <ul> <li>If you want</li> </ul> | to focus on OS                            |             |
| – Advance                       | d OS class, CS 194 (John Kubiatowicz),    | Spring 2014 |
| – Undergra                      | aduate research projects in the AMP Lab   |             |
| » Akaro                         | os and Mesos projects                     |             |
|                                 |                                           |             |
| 5/1/2013                        | Anthony D. Joseph CS162 ©UCB Fall 2012    | Lec 25.57   |