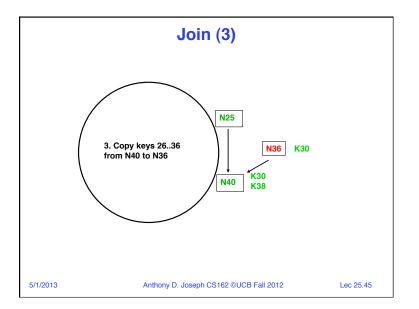

Lec 25.20

|                                 | Conclusion                                |             |
|---------------------------------|-------------------------------------------|-------------|
| OS inherer                      | ntly covers many topics                   |             |
| – More an<br>search)            | d more services migrate into OS (e.g., ne | tworking,   |
| <ul> <li>If you want</li> </ul> | to focus on some of these topics          |             |
| – Databas                       | e class (CS 186)                          |             |
| - Network                       | ing class (EE 122)                        |             |
| <ul> <li>Security</li> </ul>    | class (CS 161)                            |             |
| – Software                      | e engineering class (CS 169)              |             |
| <ul> <li>If you want</li> </ul> | to focus on OS                            |             |
| – Advance                       | d OS class, CS 194 (John Kubiatowicz),    | Spring 2014 |
| – Undergra                      | aduate research projects in the AMP Lab   |             |
| » Akaro                         | os and Mesos projects                     |             |
|                                 |                                           |             |
| 5/1/2013                        | Anthony D. Joseph CS162 ©UCB Fall 2012    | Lec 25.57   |