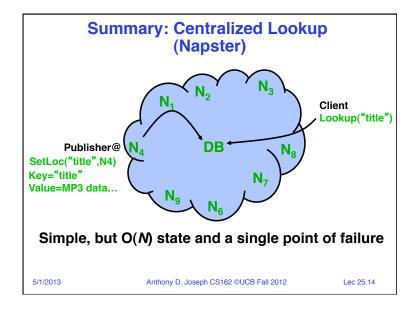

Lec 25.20





































































|                                 | Conclusion                                |             |
|---------------------------------|-------------------------------------------|-------------|
| OS inherer                      | ntly covers many topics                   |             |
| – More an<br>search)            | d more services migrate into OS (e.g., ne | tworking,   |
| <ul> <li>If you want</li> </ul> | to focus on some of these topics          |             |
| – Databas                       | e class (CS 186)                          |             |
| - Network                       | ing class (EE 122)                        |             |
| <ul> <li>Security</li> </ul>    | class (CS 161)