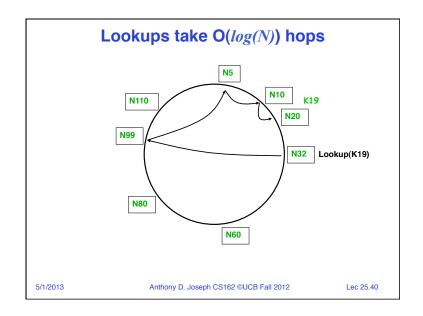

Lec 25.20

|                                 | Conclusion                                |             |
|---------------------------------|-------------------------------------------|-------------|
| OS inherer                      | ntly covers many topics                   |             |
| – More an<br>search)            | d more services migrate into OS (e.g., ne | tworking,   |
| <ul> <li>If you want</li> </ul> | to focus on some of these topics          |             |
| – Databas                       | e class (CS 186)                          |             |
| - Network                       | ing class (EE 122)                        |             |
| <ul> <li>Security</li> </ul>    | class (CS 161)                            |             |
| – Software                      | e engineering class (CS 169)              |             |
| <ul> <li>If you want</li> </ul> | to focus on OS                            |             |
| – Advance                       | d OS class, CS 194 (John Kubiatowicz),    | Spring 2014 |
| – Undergra                      | aduate research projects in the AMP Lab   |             |
| » Akaro                         | os and Mesos projects                     |             |
|                                 |                                           |             |
| 5/1/2013                        | Anthony D. Joseph CS162 ©UCB Fall 2012    | Lec 25.57   |