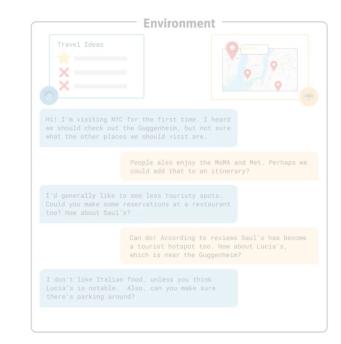

# Overview

### **Crossword Solving**

Constraint satisfaction, belief propagation, greedy search, iterative improvement

### **Detecting LLMs**

Classification, feature selection, generalization and overfitting

### **Decision-Making in NL**

Constraint satisfaction, value of information, decision networks, particle filtering