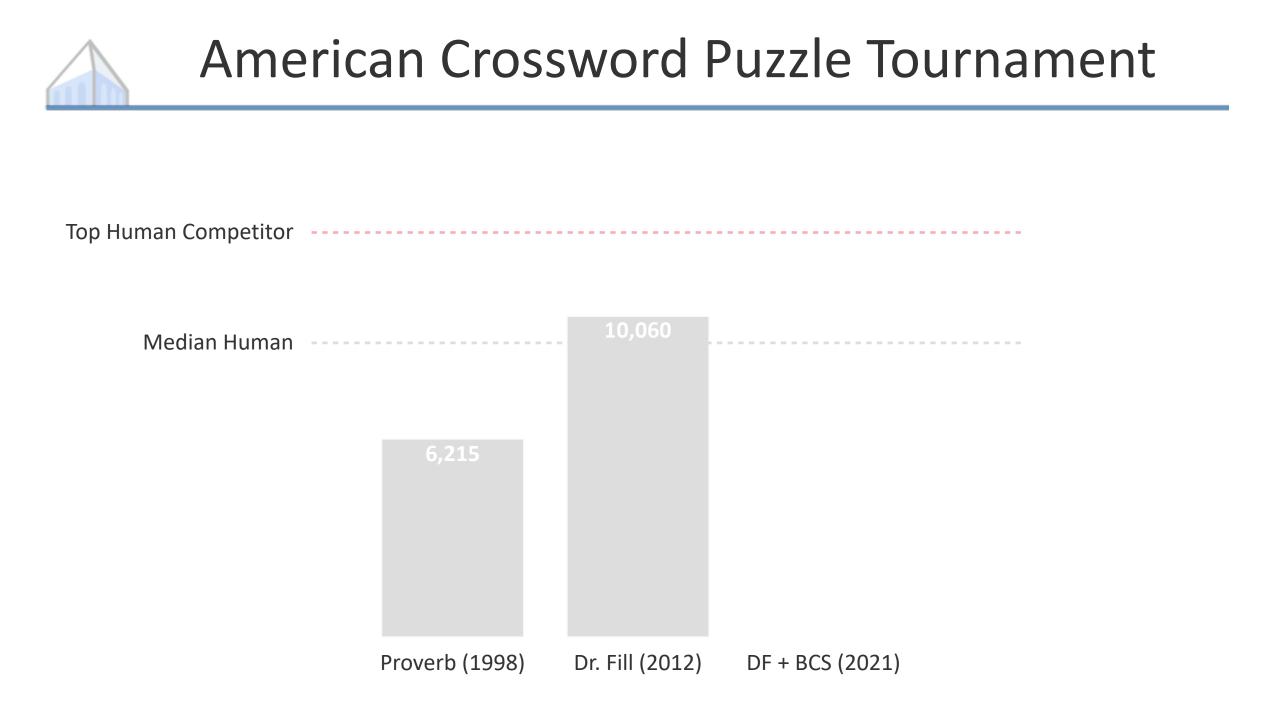

## Down

- **1** Soccer star on a 1999 Wheaties box
- 2 Bloblike
- 3 Ill-advised opinions
- 4 Fury
- 5 Feeling on a lo-o-ong car trip
- 6 Lab workers
- 7 Performer with the hit 2006 album "Hip Hop Is Dead"
- 8 Voting no
- 9 \_\_\_\_ Beach, Calif.
- 10 Satan, with "the"
- 11 Crack, as a secret message
- **12** Shorthand writers, for short
- 16 Dated
- 18 Cpl. or sgt.
- 23 Expand
- 25 Purge (of)
- 27 Atlanta-based health org.
- 29 Long fur scarfs



# Results: The New York Times



Percent



Percent

### Results: The New York Times

Dr. Fill
The Berkeley Crossword Solver





### Results: The New York Times



Percent



Top Human Competitor

Median Human

Proverb (1998) Dr. Fill (2012) DF + BCS (2021)



Top Human Competitor

Median Human



Proverb (1998) Dr. Fill (2012) DF + BCS (2021)

















### Demo

| 1  | 2  | 3  | 4  | 5  |    | 6  | 7  | 8  | 9 |    | 10 | 11 | 12 | 13 |
|----|----|----|----|----|----|----|----|----|---|----|----|----|----|----|
| 14 |    |    |    |    |    | 15 |    |    |   |    | 16 |    |    |    |
| 17 |    |    |    |    |    | 18 |    |    |   | 19 |    |    |    |    |
| 20 |    |    | +  |    |    | 21 |    |    |   |    |    |    |    |    |
|    |    | 22 | +  |    |    | 23 |    |    |   |    |    |    |    |    |
| 24 | 25 |    |    |    |    |    |    | 26 |   |    |    |    |    |    |
| 27 |    |    |    |    | 28 | 29 | 30 |    |   |    |    |    |    |    |
| 31 |    |    |    |    |    |    |    |    |   | 32 | 33 | 34 | 35 | 36 |
|    |    |    |    |    | 37 |    |    |    |   |    |    |    |    |    |
|    | 38 | 39