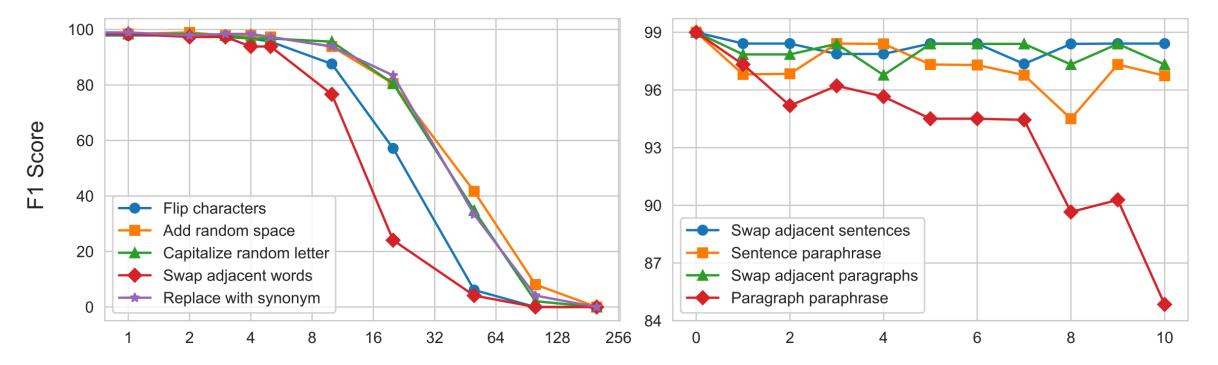

-----------------------------------------------------------------------------------------------------------|--------------------------------------------------------------------------------------------------------|
| max(ada / unigram + ada)<br>var(davinci / ada - davinci)<br>avg(unigram > trigram > davinci)<br>avg(unigram + trigram < davinci)<br>var(unigram * davinci)<br>avg-25(unigram - ada > davinci)<br>avg-25(unigram - davinci / unigram) | avg-25(ada > davinci / trigram)<br>var(ada - davinci)<br>avg(trigram / ada > davinci)<br>var(unigram > ada - davinci)<br>avg(unigram > trigram + ada) | avg(ada > davinci / trigram)<br>avg(davinci)<br>var(trigram > davinci)<br>avg(unigram / ada > davinci) |



### **Results: Domain Generalization**







#### **Results: Robustness to Perturbations**



Number of Perturbations



### **Results: Varying Document Lengths**



Document Size (# of Tokens)

#### **Ethical Considerations**



#### Design and Human-Computer Interaction, Language Processing, Machine Learning

# Al-Detectors Biased Against Non-Native English Writers

Don't put faith in detectors that are "unreliable and easily gamed," says scholar.

May 15, 2023 | Andrew Myers 🕑 🕇 🖸 in 📀

#### **Ghostbuster Demo**





#### How does it work?

Ghostbuster works by passing documents through a series of weaker language models and running a structured search over possible combinations of their features, then training a classifier on the selected features to determine if the target document was AI-generated.

► Disclaimer

# Overview

#### **Crossword Solving**



Constraint satisfac