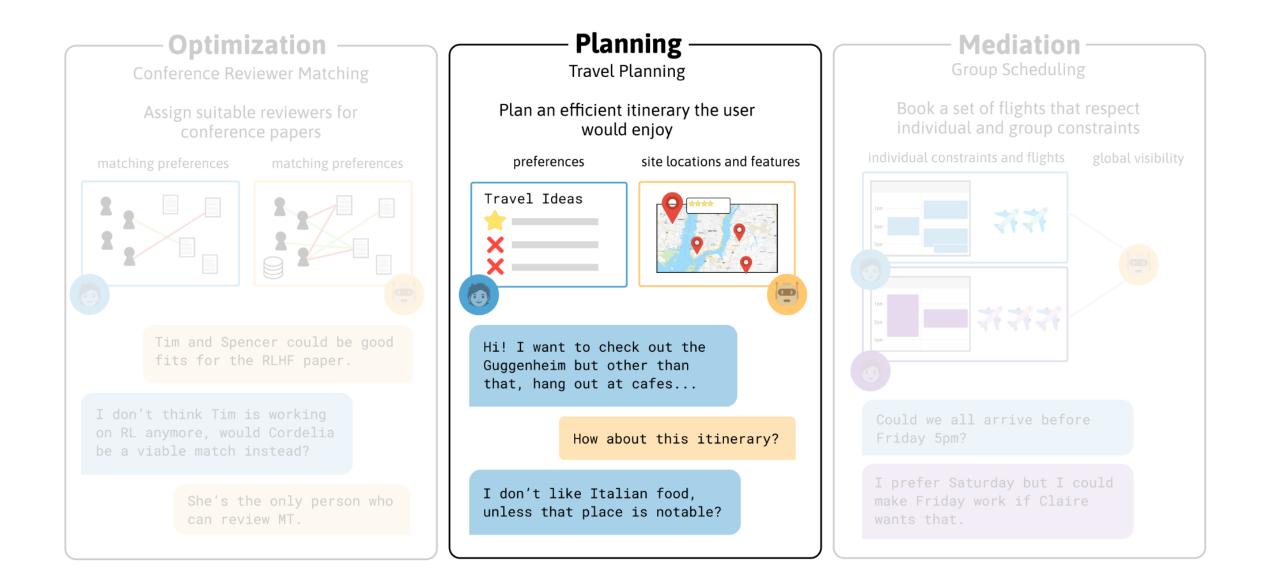

### **Computational Rationality in LLMs**

CS188, Fall 2023 Nicholas Tomlin

### Overview

### **Crossword Solving**

### **Detecting LLMs**

### **Decision-Making in NL**