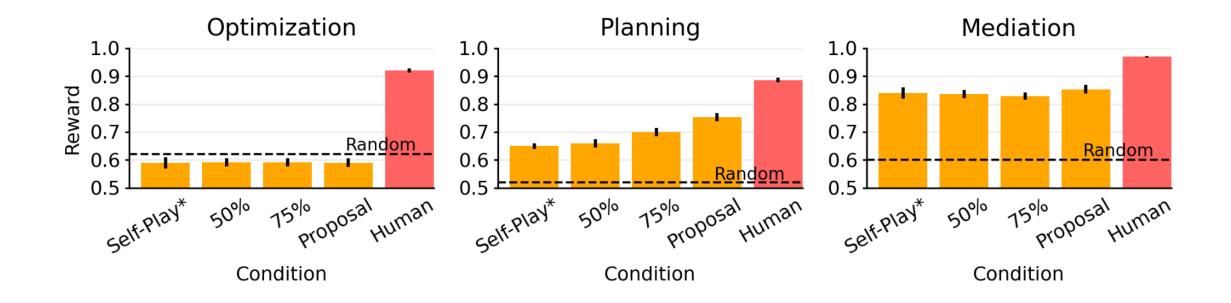

5/31 9:17 AM - 5:17 PM
0
1 | JetBlue | 1456 | 5/31 2:14 PM - 10:14 PM
...
Chat:
User 1: Hi, Monday seems best, any way that would also work for
them?
You (Agent) to User 1:
...
You (Agent): How does this set of flights look for you all? ...
User 1: That's great, thanks!
User 2: Let's do it!
```

**Reward: 0.77** 



### **Evaluating Dialogue Assistants**



Gold Standard: Human-LM Evaluation

Assist real human users



### **Evaluating Dialogue Assistants**



Gold Standard: Human-LM Evaluation Proxy: LM-LM Self-Play

Assist real human users

Assist an LM user simulator



### **Evaluating Dialogue Assistants**



**Prompted Self-Play** 

Continue assistance from a human-human dialogue prefix

Assist real human users

Assist an LM user simulator



# Results: Language Model Self-Play











I'm looking for places good for groups of 7, with vegetarian options, a shop, takeout, Harper and Rye, rated above 3 stars, and no live music. My budget is \$70.

I have several options available. Do you have a price point?





As long as it's \$70 or under, it should be fine.

Proposal: Cookies Cream, The Cupcake Bar, Asha Tea House



I have found several options. All of these places are within a mile of each other and have vegetarian options. Do you have any other preferences?

Proposal Rejected (64% Match)

#### (Real Dialogue)





I'm looking for places good for groups of 7, with vegetarian options, a shop, takeout, Harper and Rye, rated above 3 stars, and no live music. My budget is \$70.

I have several options available. Do you have a price point?



Model messages all

pre