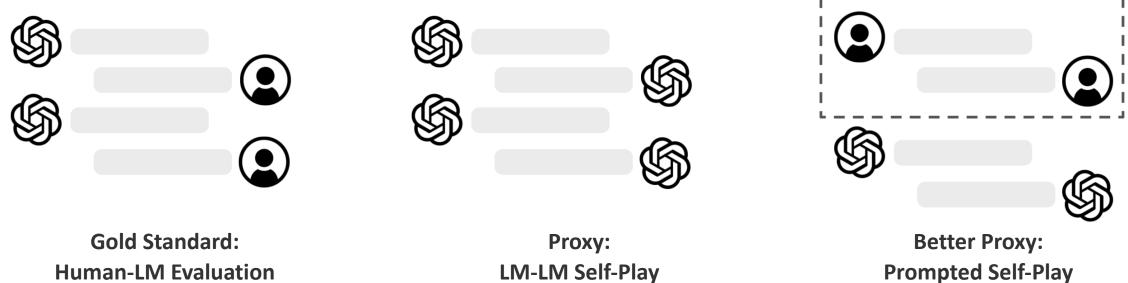

et of flights look for you all? ...
User 1: That's great, thanks!
User 2: Let's do it!
```

# The DialOp Environment

```
Flights:
id | carrier | price | times
   Southwest | 50 | 5/31 9:17 AM - 5:17 PM
0
1 | JetBlue | 1456 | 5/31 2:14 PM - 10:14 PM
...
Chat:
User 1: Hi, Monday seems best, any way that would also work for
them?
You (Agent) to User 1:
...
You (Agent): How does this set of flights look for you all? ...
User 1: That's great, thanks!
User 2: Let's do it!
```

**Reward: 0.77** 



### **Evaluating Dialogue Assistants**



Gold Standard: Human-LM Evaluation

Assist real human users



### **Evaluating Dialogue Assistants**



Gold Standard: Human-LM Evaluation Proxy: LM-LM Self-Play

Assist real human users

Assist an LM user simulator



### **Evaluating Dialogue Assistants**



**Prompted Self-Play** 

Continue assistance from a human-human dialogue prefix

Assist real human users

Assist an LM user simulator



# Results: Language Model Self-Play











I'm looking for places good for groups of 7, with vegetarian options, a shop, takeout, Harper and Rye, rated above 3 stars, and no live music. My budget is \$70.

I have several options available. Do you have a price point?





As long as it's \$70 or under, it should be fine.

Proposal: Cookies Cream, The Cupcake Bar, Asha Tea House



I have found several options. All of these places are within a mile of each other and have vegetarian options. Do you have any other preferences?

Proposal Rejected (64% Match)

#### (Real Dialogue)





I'm looking for places good for groups of 7, with vegetarian options,