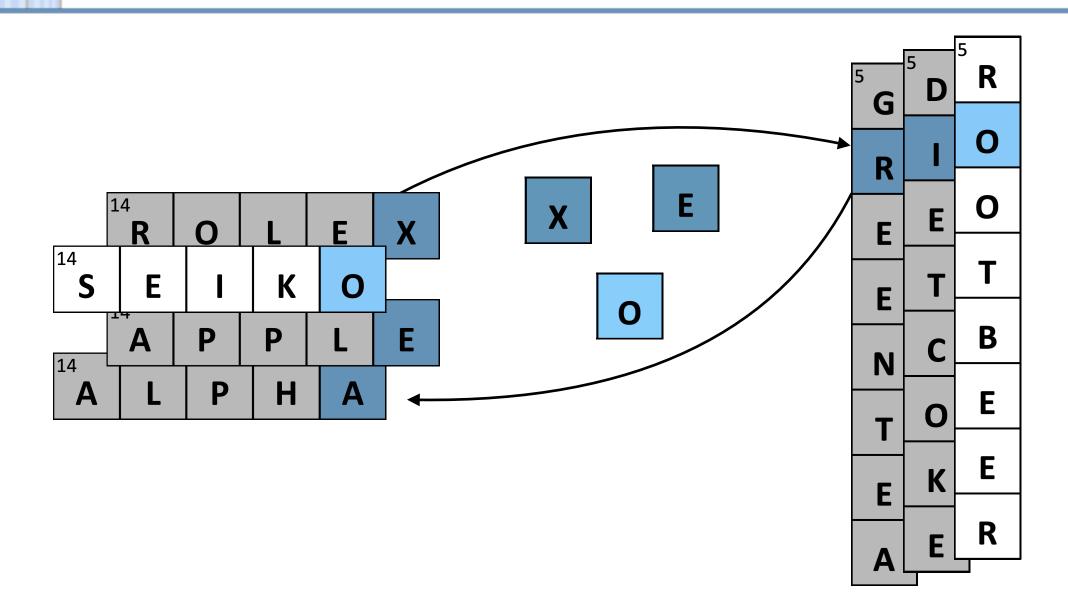

8 Electrically balanced, in chemistry
- 42 Leaders at the Kaaba

#### Down

- . Home to 41-Down
- 2 Convince
- 3 "I wanna know all the details"
- 4 Start of a modern inquiry
- 5 Drink similar to sarsaparilla
- 6 Co-star of 1984's "Ghostbusters"
- 7 Right on
- 8 Aces with aces?
- 9 Like some households
- **10** Designer with an eponymous hotel in the Burj Khalifa
- 11 Currency units in West Africa
- 12 Grievous
- 13 "Golden Boy" playwright
- 19 Actress Shawkat of "Arrested Development"
- 24 Assignment for an anchor
- 25 "\_\_\_\_ noticed ..."
- 28 Great Hindu sage
- 29 Late-Triassic flier



### Our Approach

### **The Berkeley Crossword Solver**





# Our Approach

### **The Berkeley Crossword Solver**

















### **Loopy Belief Propagation**



### **Loopy Belief Propagation**





# Our Approach

### **The Berkeley Crossword Solver**





# Our Approach

### **The Berkeley Crossword Solver**





| <sup>1</sup> H         | <sup>2</sup> <b>A</b>  | <sup>з</sup> Н | 4<br>          | <sup>5</sup> <b>D</b>  |                        | <sup>6</sup> S         | 7<br>N         | <sup>8</sup> A | <sup>9</sup> <b>P</b> |                        | 10<br>E        | 11<br><b>D</b> | <sup>12</sup> <b>S</b> |                        |
|------------------------|------------------------|----------------|----------------|------------------------|------------------------|------------------------|----------------|----------------|-----------------------|------------------------|----------------|----------------|------------------------|------------------------|
| <sup>13</sup>