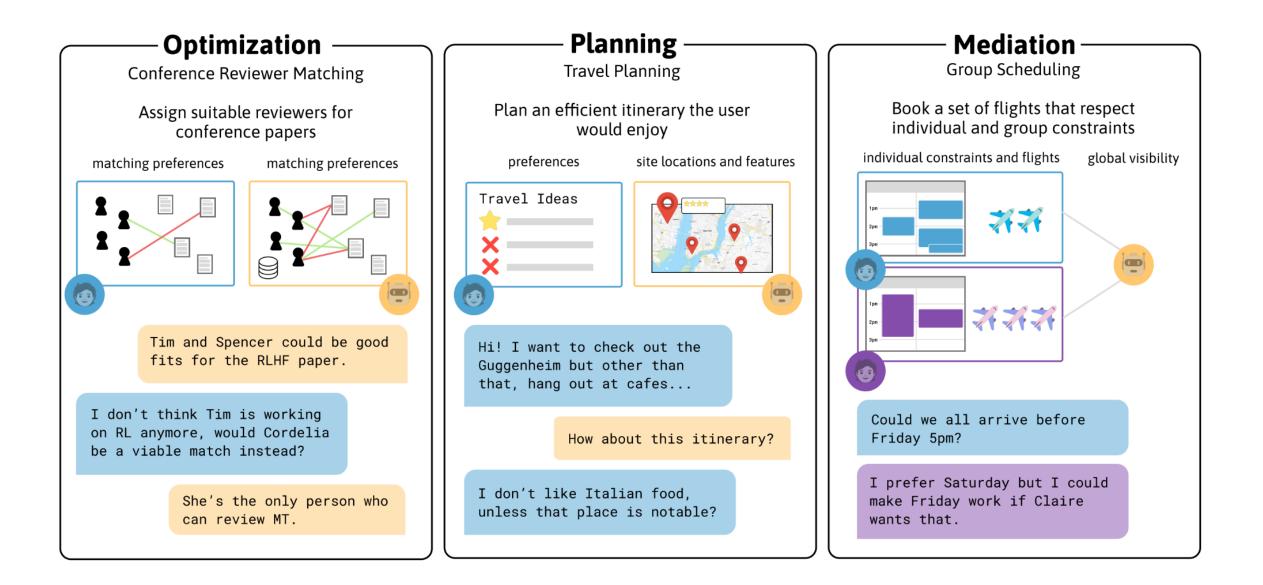

### **Computational Rationality in LLMs**

CS188, Fall 2023 Nicholas Tomlin

### Overview

### **Crossword Solving**

### **Detecting LLMs**

### **Decision-Making in NL**