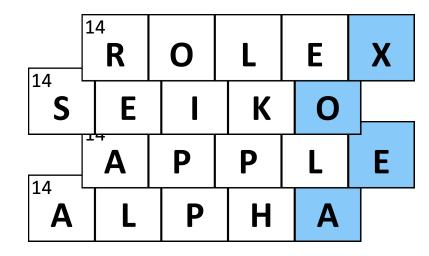

nes born beginning in the early 2010s
- **37** They might cut to the chase
- 38 Electrically balanced, in chemistry
- 42 Leaders at the Kaaba

#### Down

- . Home to 41-Down
- 2 Convince
- 3 "I wanna know all the details"
- 4 Start of a modern inquiry
- 5 Drink similar to sarsaparilla
- 6 Co-star of 1984's "Ghostbusters"
- 7 Right on
- 8 Aces with aces?
- 9 Like some households
- **10** Designer with an eponymous hotel in the Burj Khalifa
- 11 Currency units in West Africa
- 12 Grievous
- 13 "Golden Boy" playwright
- 19 Actress Shawkat of "Arrested Development"
- 24 Assignment for an anchor
- 25 "\_\_\_\_ noticed ..."
- 28 Great Hindu sage
- 29 Late-Triassic flier



### Our Approach

### **The Berkeley Crossword Solver**





# Our Approach

### **The Berkeley Crossword Solver**

















### **Loopy Belief Propagation**



### **Loopy Belief Propagation**





# Our Approach

### **The Berkeley Crossword Solver**





# Our Approach

### **The Berkeley Crossword Solver**





| <sup>1</sup> H         | <sup>2</sup> <b>A</b>  | <sup>з</sup> Н | 4<br>          | <sup>5</sup> <b>D</b>  |                        | <sup>6</sup> S         | 7<br>N         | <sup>8</sup> A | <sup>9</sup> <b>P</b> |                        | 10<br>E        | 11<br><b>D</b> | <sup>12</sup> <b>S</b> |                        |
|------------------------|------------------------|----------------|----------------|------------------------|------------------------|------------------------|----------------|----------------|-----------------------|------------------------|----------------|------------