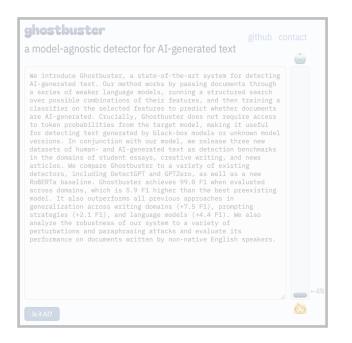

### **Detecting LLMs**

Classification, feature selection, generalization and overfitting