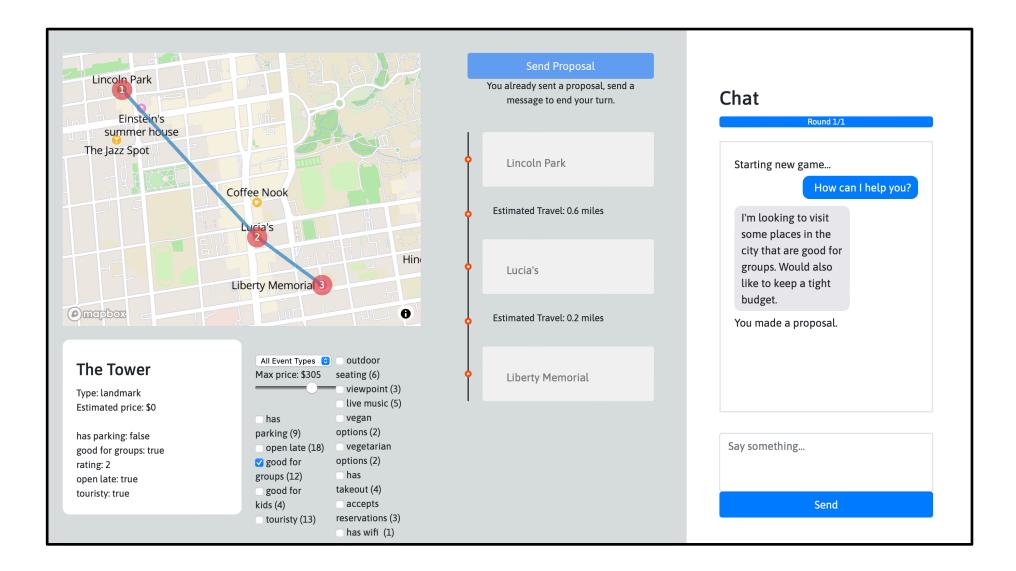

l the touristy spots in town, visit at least one landmark, and find a place with wifi...because I like classy places

> Well Einstein's Summer House is a famous landmark in the area and it's in walking distance to the Coffee Nook which is a cafe that has wifi in the area

Proposal: Einstein's summer house, Coffee Nook, NULL

That looks pretty decent, could we tack on a visit to the Garden of Wonders? I REALLY WANT TO GO THERE

Oh that is a great place to visit. Here is a new schedule that keeps you in the area around the Garden of Wonders Human partner makes a partial proposal and provides reasons why it might be a good one

Dialogue continues as human players incrementally collaborate toward a final solution

Human sends partial preferences into the chat







## Demo (Time Permitting)





## Thanks for listening!

#### You can find more info about these projects on my website: https://people.eecs.berkeley.edu/~nicholas tomlin/