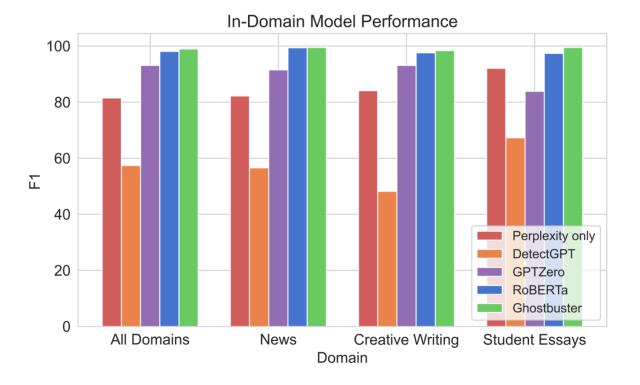

--------|-------------------------------------------------------------------------------------------------------------------------------------------------------|--------------------------------------------------------------------------------------------------------|
| max(ada / unigram + ada)<br>var(davinci / ada - davinci)<br>avg(unigram > trigram > davinci)<br>avg(unigram + trigram < davinci)<br>var(unigram * davinci)<br>avg-25(unigram - ada > davinci)<br>avg-25(unigram - davinci / unigram) | avg-25(ada > davinci / trigram)<br>var(ada - davinci)<br>avg(trigram / ada > davinci)<br>var(unigram > ada - davinci)<br>avg(unigram > trigram + ada) | avg(ada > davinci / trigram)<br>avg(davinci)<br>var(trigram > davinci)<br>avg(unigram / ada > davinci) |



### **Results: Domain Generalization**







#### **Results: Robustness to Perturbations**



Number of Perturbations



### **Results: Varying Document Lengths**



Document Size (# of Tokens)

#### **Ethical Considerations**



#### Design and Human-Computer Interaction, Language Processing, Machine Learning

# Al-Detectors Biased Against Non-Native English Writers

Don't put faith in detectors that are "unreliable and easily gamed," says scholar.

May 15, 2023 | Andrew Myers 🕑 🕇 🖸 in 📀

#### **Ghostbuster Demo**





#### How does it work?

Ghostbuster works by passing documents through a series of weaker language models and running a structured search over possible combinations of their features, then training a classifier on the selected features to determine if the target document was AI-generated.

► Disclaimer

# Overvi