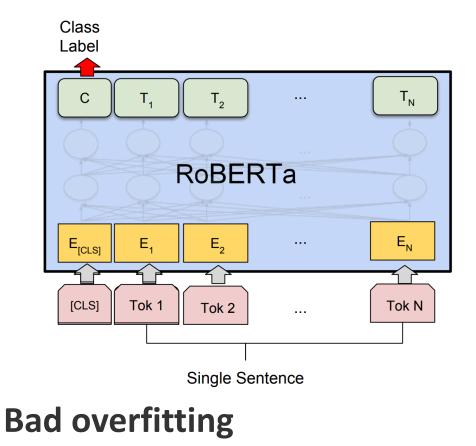

### **Detecting LLMs**

Classification, feature selection, generalization and overfitting