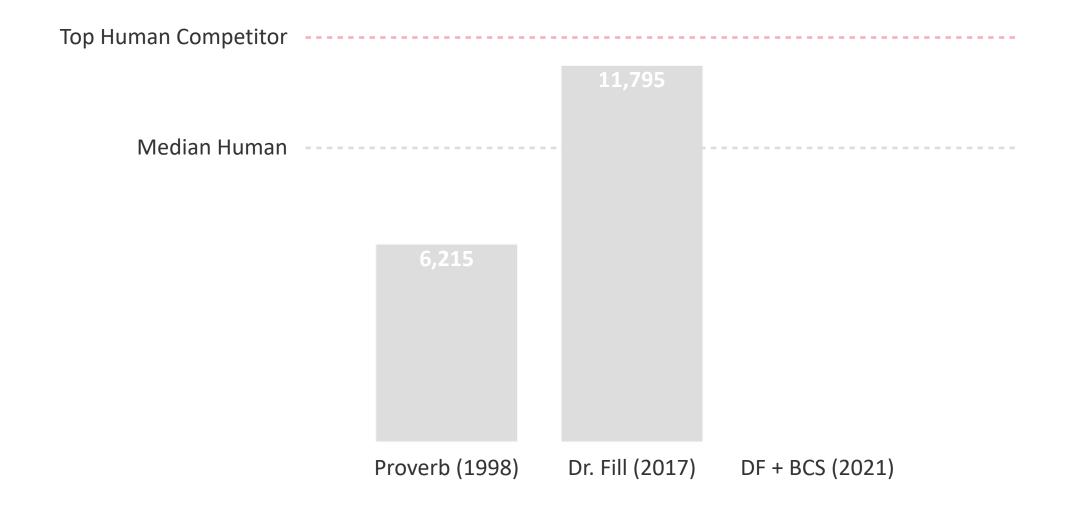

own

- **1** Soccer star on a 1999 Wheaties box
- 2 Bloblike
- 3 Ill-advised opinions
- 4 Fury
- 5 Feeling on a lo-o-ong car trip
- 6 Lab workers
- 7 Performer with the hit 2006 album "Hip Hop Is Dead"
- 8 Voting no
- 9 \_\_\_\_ Beach, Calif.
- 10 Satan, with "the"
- 11 Crack, as a secret message
- **12** Shorthand writers, for short
- 16 Dated
- 18 Cpl. or sgt.
- 23 Expand
- 25 Purge (of)
- 27 Atlanta-based health org.
- 29 Long fur scarfs



# Results: The New York Times



Percent



Percent

### Results: The New York Times

Dr. Fill
The Berkeley Crossword Solver





### Results: The New York Times



Percent



Top Human Competitor

Median Human

Proverb (1998) Dr. Fill (2012) DF + BCS (2021)



Top Human Competitor

Median Human



Proverb (1998) Dr. Fill (2012) DF + BCS (2021)

















### Demo

| 1  | 2  | 3  | 4  | 5  |    | 6  | 7  | 8  | 9 |    | 10 | 11 | 12 | 13 |
|----|----|----|----|----|----|----|----|----|---|----|----|----|----|----|
| 14 |    |    |    |    |    | 15 |    |    |   |    | 16 |    |    |    |
| 17 |    |    |    |    |    | 18 |    |    |   | 19 |    |    |    |    |
| 20 |    |    | +  |    |    | 21 |    |    |   |    |    |    |    |    |
|    |    | 22 | +  |    |    | 23 |    |    |   |    |    |    |    |    |
| 24 | 25 |    |    |    |    |    |    | 26 |   |    |    |    |    |    |
| 27 |    |    |    |    | 28 | 29 | 30 |    |   |    |    |    |    |    |
| 31 |    |    |    |    |    |    |    |    |   | 32 | 33 | 34 | 35 | 36 |
|    |    |    |    |    | 37 |    |    |    |   |    |    |    |    |    |
|    | 38 | 39 | 4