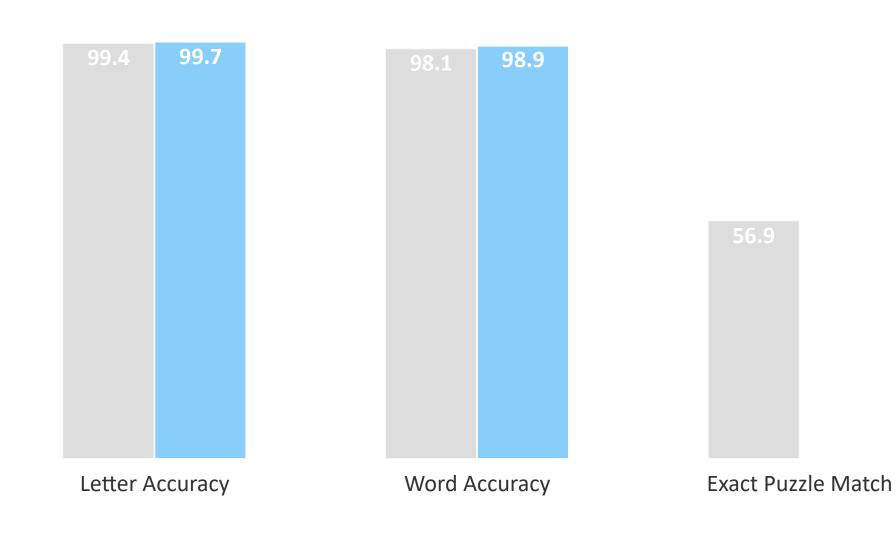

### **The Berkeley Crossword Solver**

### **The Berkeley Crossword Solver**

| <sup>1</sup> H         | <sup>2</sup> <b>A</b>  | <sup>з</sup> Н | 4<br>          | <sup>5</sup> <b>D</b>  |                        | <sup>6</sup> S         | 7<br>N         | <sup>8</sup> A | <sup>9</sup> <b>P</b> |                        | 10<br>E        | 11<br><b>D</b> | <sup>12</sup> <b>S</b> |                        |
|------------------------|------------------------|----------------|----------------|------------------------|------------------------|------------------------|----------------|----------------|-----------------------|------------------------|----------------|----------------|------------------------|------------------------|
| <sup>13</sup>          | м                      | 0              | R              | E                      |                        | <sup>14</sup> C        | Α              | N              | I                     |                        | 15<br>V        | Ε              | т                      | <sup>16</sup> <b>S</b> |
| 17<br>M                | 0                      | Т              | E              |                        | <sup>18</sup>          | Ι                      | S              | Т              | s                     |                        | 19<br>         | С              | Ε                      | Ε                      |
| 20<br>M                | Ε                      | т              |                | <sup>21</sup>          | С                      | Е                      |                | 22<br>         | м                     | <sup>23</sup>          |                | 0              | N                      | Ε                      |
|                        | <sup>24</sup> <b>B</b> | A              | 25<br><b>R</b> | т                      | 0                      | N                      |                |                | 26<br><b>0</b>        | D                      | Ε              | D              | 0                      | N                      |
| <sup>27</sup> C        | 0                      | к              | 1              | E                      |                        | <sup>28</sup> <b>T</b> | 29<br><b>S</b> | 30<br>P        |                       | <sup>31</sup> <b>D</b> | Y              | Ε              | S                      |                        |
| <sup>32</sup> <b>D</b> | I                      | E              | D              |                        | 33<br><b>S</b>         | I                      | т              | υ              | <sup>34</sup>         | т                      | Е              |                |                        |                        |
| 35<br>C                | D                      | s              |                | <sup>36</sup> <b>Y</b> | Ε                      | S                      | ο              | R              | N                     | ο                      |                | 37<br><b>M</b> | <sup>38</sup> <b>F</b> | <sup>39</sup> <b>R</b> |
|                        |                        |                | 40<br><b>T</b> | A                      | S                      | т                      | ₿G             | A              | s                     |                        | 41<br><b>A</b> | R              | E                      | Α                      |
|                        | 42<br><b>A</b>         | 43<br>C        | н              | Y                      |                        | <sup>44</sup> <b>S</b> | Α              | A              |                       | 45<br><b>B</b>         | I              | Р              | E                      | D                      |
| 46<br><b>P</b>         | R                      | ο              | Α              | м                      | 47<br><b>S</b>         |                        |                | 48<br><b>G</b> | 49<br><b>A</b>        | ο                      | L              | Ε              | D                      |                        |
| <sup>50</sup> <b>D</b> | Е                      | G              |                | Е                      | Ε                      | 51<br><b>S</b>         |                | 52<br><b>A</b> | υ                     | G                      |                | 53<br><b>A</b> | В                      | 54<br>E                |
| 55<br><b>A</b>         | N                      | N              | A              |                        | <sup>56</sup> <b>T</b> | U                      | 57<br><b>R</b> | N              | S                     | I                      | 58<br><b>G</b> | N              | A                      | L                      |
| <sup>59</sup> <b>S</b> | Т                      | Α              | D              |                        | 60<br>                 | м                      | Α              | С              |                       | 61<br>E                | Α              | U              | с                      | I                      |
|                        | 62<br>                 | С              | S              |                        | 63<br><b>N</b>         | 0                      | Ρ              | E              |                       | <sup>64</sup>          | Ι              | Т              | К                      | Α                      |