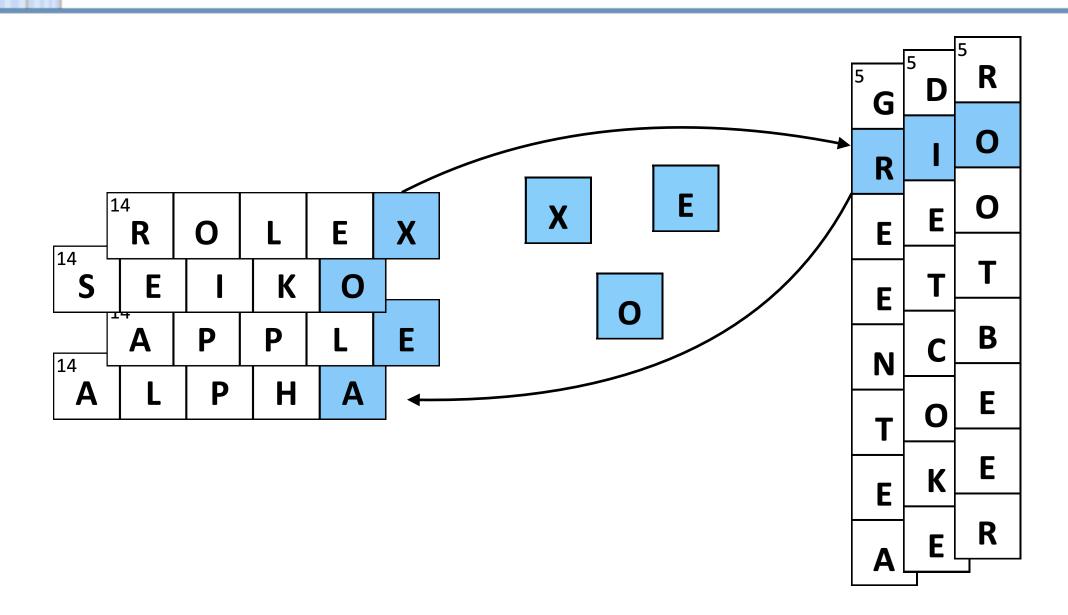

37** They might cut to the chase
- 38 Electrically balanced, in chemistry
- 42 Leaders at the Kaaba

#### Down

- . Home to 41-Down
- 2 Convince
- 3 "I wanna know all the details"
- 4 Start of a modern inquiry
- 5 Drink similar to sarsaparilla
- 6 Co-star of 1984's "Ghostbusters"
- 7 Right on
- 8 Aces with aces?
- 9 Like some households
- **10** Designer with an eponymous hotel in the Burj Khalifa
- 11 Currency units in West Africa
- 12 Grievous
- 13 "Golden Boy" playwright
- 19 Actress Shawkat of "Arrested Development"
- 24 Assignment for an anchor
- 25 "\_\_\_\_ noticed ..."
- 28 Great Hindu sage
- 29 Late-Triassic flier



### Our Approach

### **The Berkeley Crossword Solver**





# Our Approach

### **The Berkeley Crossword Solver**

















### **Loopy Belief Propagation**



### **Loopy Belief Propagation**





# Our Approach

### **The Berkeley Crossword Solver**





# Our Approach

### **The Berkeley Crossword Solver**





| <sup>1</sup> H         | <sup>2</sup> <b>A</b>  | <sup>з</sup> Н | 4<br>          | <sup>5</sup> <b>D</b>  |                        | <sup>6</sup> S         | 7<br>N         | <sup>8</sup> A | <sup>9</sup> <b>P</b> |                        | 10<br>E        | 11<br><b>D</b> | <sup>12</sup> <b>S</b> |                        |
|------------------------|------------------------|----------------|----------------|------------------------|------------------------|------------------------|----------------|----------------|-----------------------|------------------------|----------------|----------------|------------------------|------------