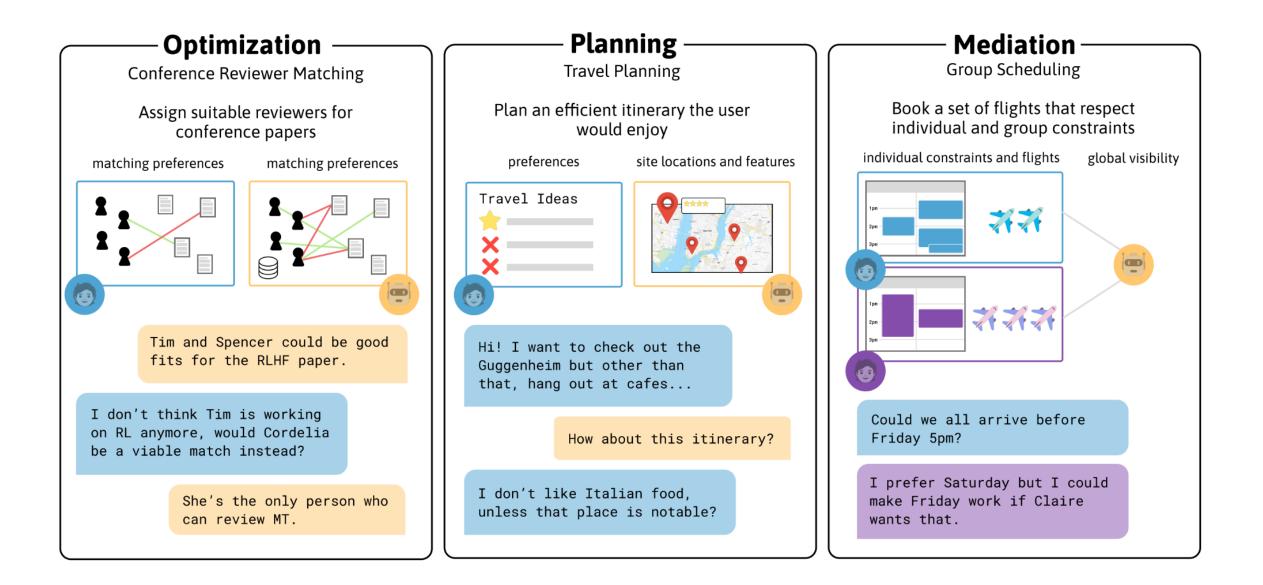

# Overview

### **Crossword Solving**

Constraint satisfaction, belief propagation, greedy search, iterative improvement

### **Detecting LLMs**

Classification, feature selection, generalization and overfitting

### **Decision-Making in NL**

Constraint satisfaction, value of information, decision networks, particle filtering