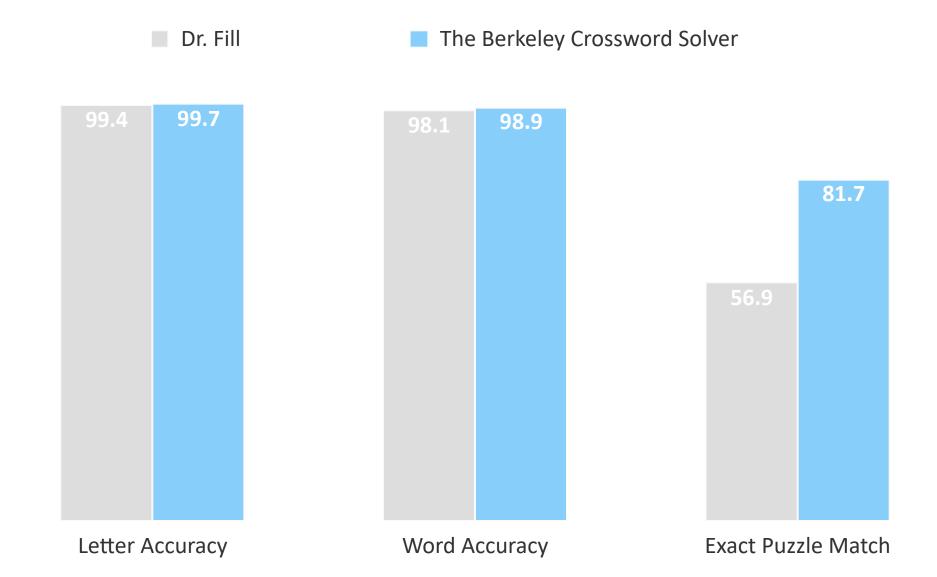

### **The Berkeley Crossword Solver**

### **The Berkeley Crossword Solver**

| <sup>1</sup> H         | <sup>2</sup> <b>A</b>  | <sup>з</sup> Н | 4<br>          | <sup>5</sup> <b>D</b>  |                        | <sup>6</sup> S         | 7<br>N         | <sup>8</sup> A | <sup>9</sup> <b>P</b> |                        | 10<br>E        | 11<br><b>D</b> | <sup>12</sup> <b>S</b> |                        |
|------------------------|------------------------|----------------|----------------|------------------------|------------------------|------------------------|----------------|----------------|-----------------------|------------------------|----------------|----------------|------------------------|------------------------|
| <sup>13</sup>          | м                      | 0              | R              | E                      |                        | <sup>14</sup> C        | Α              | N              | I                     |                        | 15<br>V        | Ε              | т                      | <sup>16</sup> <b>S</b> |
| 17<br>M                | 0                      | Т              | E              |                        | <sup>18</sup>          | Ι                      | S              | Т              | s                     |                        | 19<br>         | С              | Ε                      | Ε                      |
| 20<br>M                | Ε                      | т              |                | <sup>21</sup>          | С                      | Е                      |                | 22<br>         | м                     | <sup>23</sup>          |                | 0              | N                      | Ε                      |
|                        | <sup>24</sup> <b>B</b> | A              | 25<br><b>R</b> | т                      | 0                      | N                      |                |                | 26<br><b>0</b>        | D                      | Ε              | D              | 0                      | N                      |
| <sup>27</sup> C        | 0                      | к              | 1              | E                      |                        | <sup>28</sup> <b>T</b> | 29<br><b>S</b> | 30<br>P        |                       | <sup>31</sup> <b>D</b> | Y              | Ε              | S                      |                        |
| <sup>32</sup> <b>D</b> | I                      | E              | D              |                        | 33<br><b>S</b>         | I                      | т              | υ              | <sup>34</sup>         | т                      | Е              |                |                        |                        |
| 35<br>C                | D                      | s              |                | <sup>36</sup> <b>Y</b> | Ε                      | S                      | ο              | R              | N                     | ο                      |                | 37<br><b>M</b> | <sup>38</sup> <b>F</b> | <sup>39</sup> <b>R</b> |
|                        |                        |                | 40<br><b>T</b> | A                      | S                      | т                      | ₿G             | A              | s                     |                        | 41<br><b>A</b> | R              | E                      | Α                      |
|                        | 42<br><b>A</b>         | 43<br>C        | н              | Y                      |                        | <sup>44</sup> <b>S</b> | Α              | A              |                       | 45<br><b>B</b>         | I              | Р              | E                      | D                      |
| 46<br><b>P</b>         | R                      | ο              | Α              | м                      | 47<br><b>S</b>         |                        |                | 48<br><b>G</b> | 49<br><b>A</b>        | ο                      | L              | Ε              | D                      |                        |
| <sup>50</sup> <b>D</b> | Е                      | G              |                | Е                      | Ε                      | 51<br><b>S</b>         |                | 52<br><b>A</b> | υ                     | G                      |                | 53<br><b>A</b> | В                      | 54<br>E                |
| 55<br><b>A</b>         | N                      | N              | A              |                        | <sup>56</sup> <b>T</b> | U                      | 57<br><b>R</b> | N              | S                     | I                      | 58<br><b>G</b> | N              | A                      | L                      |
| <sup>59</sup> <b>S</b> | Т                      | Α              | D              |                        | 60<br>                 | м                      | Α              | С              |                       | 61<br>E                | Α              | U              | с                      | I                      |
|                        | 62<br>                 | С              | S              |                        | 63<br><b>N</b>         | 0                      | Ρ              | E              |                       | <sup>64</sup>          | Ι              | Т              | К                      | Α                      |