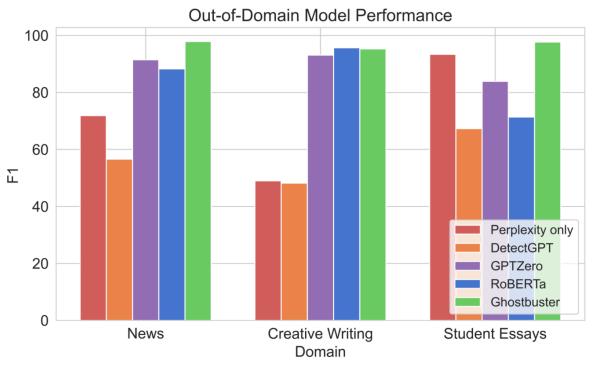

------|-------------------------------------------------------------------------------------------------------------------------------------------------------|--------------------------------------------------------------------------------------------------------|
| max(ada / unigram + ada)<br>var(davinci / ada - davinci)<br>avg(unigram > trigram > davinci)<br>avg(unigram + trigram < davinci)<br>var(unigram * davinci)<br>avg-25(unigram - ada > davinci)<br>avg-25(unigram - davinci / unigram) | avg-25(ada > davinci / trigram)<br>var(ada - davinci)<br>avg(trigram / ada > davinci)<br>var(unigram > ada - davinci)<br>avg(unigram > trigram + ada) | avg(ada > davinci / trigram)<br>avg(davinci)<br>var(trigram > davinci)<br>avg(unigram / ada > davinci) |



### **Results: Domain Generalization**







#### **Results: Robustness to Perturbations**



Number of Perturbations



### **Results: Varying Document Lengths**



Document Size (# of Tokens)

#### **Ethical Considerations**



#### Design and Human-Computer Interaction, Language Processing, Machine Learning

# Al-Detectors Biased Against Non-Native English Writers

Don't put faith in detectors that are "unreliable and easily gamed," says scholar.

May 15, 2023 | Andrew Myers 🕑 🕇 🖸 in 📀

#### **Ghostbuster Demo**





#### How does it work?

Ghostbuster works by passing documents through a series of weaker language models and running a structured search over possible combinations of their features, then training a classifier on the selected features to determine if the target document was AI-generated.

► Disclaimer

# Overview