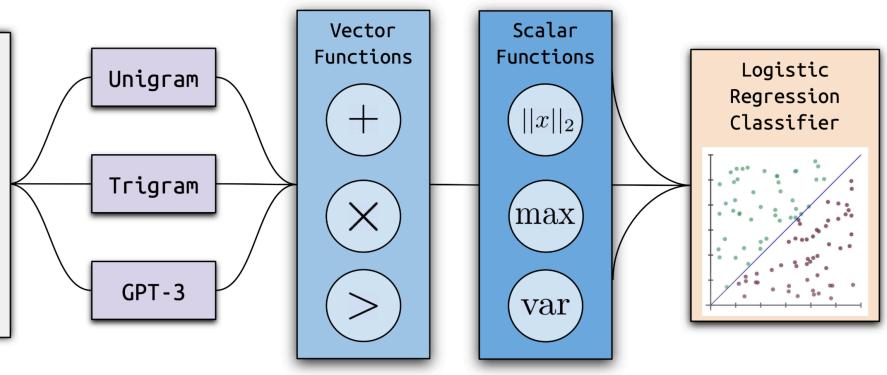

### **Detecting LLMs**

Classification, feature selection, generalization and overfitting