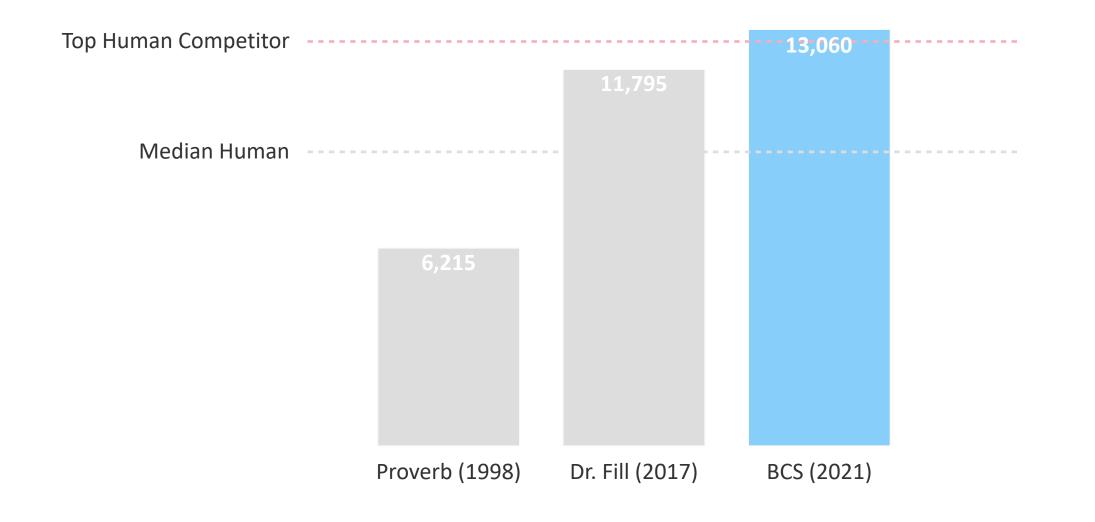

*1** Soccer star on a 1999 Wheaties box
- 2 Bloblike
- 3 Ill-advised opinions
- 4 Fury
- 5 Feeling on a lo-o-ong car trip
- 6 Lab workers
- 7 Performer with the hit 2006 album "Hip Hop Is Dead"
- 8 Voting no
- 9 \_\_\_\_ Beach, Calif.
- 10 Satan, with "the"
- 11 Crack, as a secret message
- **12** Shorthand writers, for short
- 16 Dated
- 18 Cpl. or sgt.
- 23 Expand
- 25 Purge (of)
- 27 Atlanta-based health org.
- 29 Long fur scarfs



# Results: The New York Times



Percent



Percent

### Results: The New York Times

Dr. Fill
The Berkeley Crossword Solver





### Results: The New York Times



Percent



Top Human Competitor

Median Human

Proverb (1998) Dr. Fill (2012) DF + BCS (2021)



Top Human Competitor

Median Human



Proverb (1998) Dr. Fill (2012) DF + BCS (2021)

















### Demo

| 1  | 2  | 3  | 4  | 5  |    | 6  | 7  | 8  | 9 |    | 10 | 11 | 12 | 13 |
|----|----|----|----|----|----|----|----|----|---|----|----|----|----|----|
| 14 |    |    |    |    |    | 15 |    |    |   |    | 16 |    |    |    |
| 17 |    |    |    |    |    | 18 |    |    |   | 19 |    |    |    |    |
| 20 |    |    | +  |    |    | 21 |    |    |   |    |    |    |    |    |
|    |    | 22 | +  |    |    | 23 |    |    |   |    |    |    |    |    |
| 24 | 25 |    |    |    |    |    |    | 26 |   |    |    |    |    |    |
| 27 |    |    |    |    | 28 | 29 | 30 |    |   |    |    |    |    |    |
| 31 |    |    |    |    |    |    |    |    |   | 32 | 33 | 34 | 35 | 36 |
|    |    |    |    |    | 37 |    |    |    |   |    |    |    |    |    |
|    | 38 | 39 | 40 | 41 |