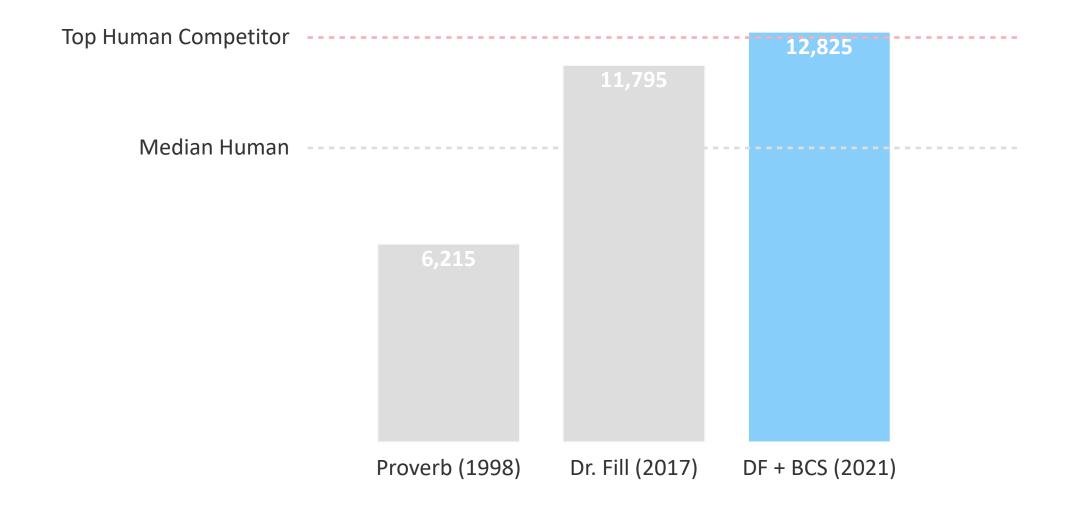

- **1** Soccer star on a 1999 Wheaties box
- 2 Bloblike
- 3 Ill-advised opinions
- 4 Fury
- 5 Feeling on a lo-o-ong car trip
- 6 Lab workers
- 7 Performer with the hit 2006 album "Hip Hop Is Dead"
- 8 Voting no
- 9 \_\_\_\_ Beach, Calif.
- 10 Satan, with "the"
- 11 Crack, as a secret message
- **12** Shorthand writers, for short
- 16 Dated
- 18 Cpl. or sgt.
- 23 Expand
- 25 Purge (of)
- 27 Atlanta-based health org.
- 29 Long fur scarfs



# Results: The New York Times



Percent



Percent

### Results: The New York Times

Dr. Fill
The Berkeley Crossword Solver





### Results: The New York Times



Percent



Top Human Competitor

Median Human

Proverb (1998) Dr. Fill (2012) DF + BCS (2021)



Top Human Competitor

Median Human



Proverb (1998) Dr. Fill (2012) DF + BCS (2021)

















### Demo

| 1  | 2  | 3  | 4  | 5  |    | 6  | 7  | 8  | 9 |    | 10 | 11 | 12 | 13 |
|----|----|----|----|----|----|----|----|----|---|----|----|----|----|----|
| 14 |    |    |    |    |    | 15 |    |    |   |    | 16 |    |    |    |
| 17 |    |    |    |    |    | 18 |    |    |   | 19 |    |    |    |    |
| 20 |    |    | +  |    |    | 21 |    |    |   |    |    |    |    |    |
|    |    | 22 | +  |    |    | 23 |    |    |   |    |    |    |    |    |
| 24 | 25 |    |    |    |    |    |    | 26 |   |    |    |    |    |    |
| 27 |    |    |    |    | 28 | 29 | 30 |    |   |    |    |    |    |    |
| 31 |    |    |    |    |    |    |    |    |   | 32 | 33 | 34 | 35 | 36 |
|    |    |    |    |    | 37 |    |    |    |   |    |    |    |    |    |
|    | 38 | 39 | 40 |