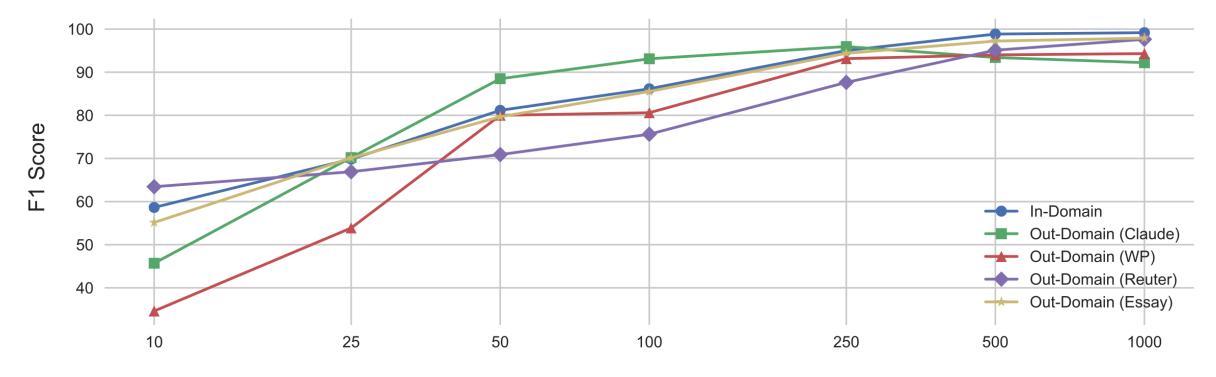

### **Crossword Solving**

### **Crossword Solving**

Constraint satisfaction, belief propagation, greedy search, iterative improvement

#### Across

#### 1 Regarding

- 6 Take back, in a way
- 10 Start of an aside
- 14 Omega competitor
- 15 Something hitting a nerve?
- 16 Papyrus, e.g.
- 17 "Take me with you!"
- 18 Begin flirting with someone, so to speak
- 20 Assign
- 21 Hoth, in "Star Wars"
- 22 \_\_\_\_ rule
- 23 They don't hold water
- 24 Feudal figure
- 26 Panegyric, e.g.
- 27 Sci-fi enemy collective, perhaps
- 31 Ones born beginning in the early 2010s
- **37** They might cut to the chase
- 38 Electrically balanced, in chemistry
- 42 Leaders at the Kaaba

#### Down

- 1 Home to 41-Down
- 2 Convince
- 3 "I wanna know all the details"
- 4 Start of a modern inquiry
- 5 Drink similar to sarsaparilla
- 6 Co-star of 1984's "Ghostbusters"
- 7 Right on
- 8 Aces with aces?
- 9 Like some households
- **10** Designer with an eponymous hotel in the Burj Khalifa
- 11 Currency units in West Africa
- 12 Grievous
- 13 "Golden Boy" playwright
- 19 Actress Shawkat of "Arrested Development"
- 24 Assignment for an anchor
- 25 "\_\_\_\_ noticed ..."
- 28 Great Hindu sage
- 29 Late-Triassic flier