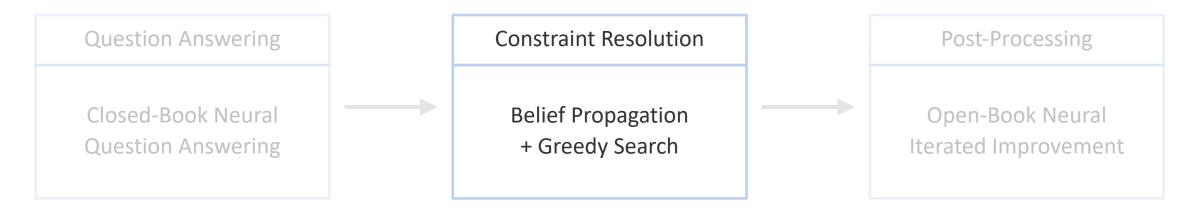

aaba

#### Down

- . Home to 41-Down
- 2 Convince
- 3 "I wanna know all the details"
- 4 Start of a modern inquiry
- 5 Drink similar to sarsaparilla
- 6 Co-star of 1984's "Ghostbusters"
- 7 Right on
- 8 Aces with aces?
- 9 Like some households
- **10** Designer with an eponymous hotel in the Burj Khalifa
- 11 Currency units in West Africa
- 12 Grievous
- 13 "Golden Boy" playwright
- 19 Actress Shawkat of "Arrested Development"
- 24 Assignment for an anchor
- 25 "\_\_\_\_ noticed ..."
- 28 Great Hindu sage
- 29 Late-Triassic flier



### Our Approach

### **The Berkeley Crossword Solver**





# Our Approach

### **The Berkeley Crossword Solver**

















### **Loopy Belief Propagation**



### **Loopy Belief Propagation**





# Our Approach

### **The Berkeley Crossword Solver**





# Our Approach

### **The Berkeley Crossword Solver**





| <sup>1</sup> H         | <sup>2</sup> <b>A</b>  | <sup>з</sup> Н | 4<br>          | <sup>5</sup> <b>D</b>  |                        | <sup>6</sup> S         | 7<br>N         | <sup>8</sup> A | <sup>9</sup> <b>P</b> |                        | 10<br>E        | 11<br><b>D</b> | <sup>12</sup> <b>S</b> |                        |
|------------------------|------------------------|----------------|----------------|------------------------|------------------------|------------------------|----------------|----------------|-----------------------|------------------------|----------------|----------------|------------------------|------------------------|
| <sup>13</sup>          | м                      | 0              | R