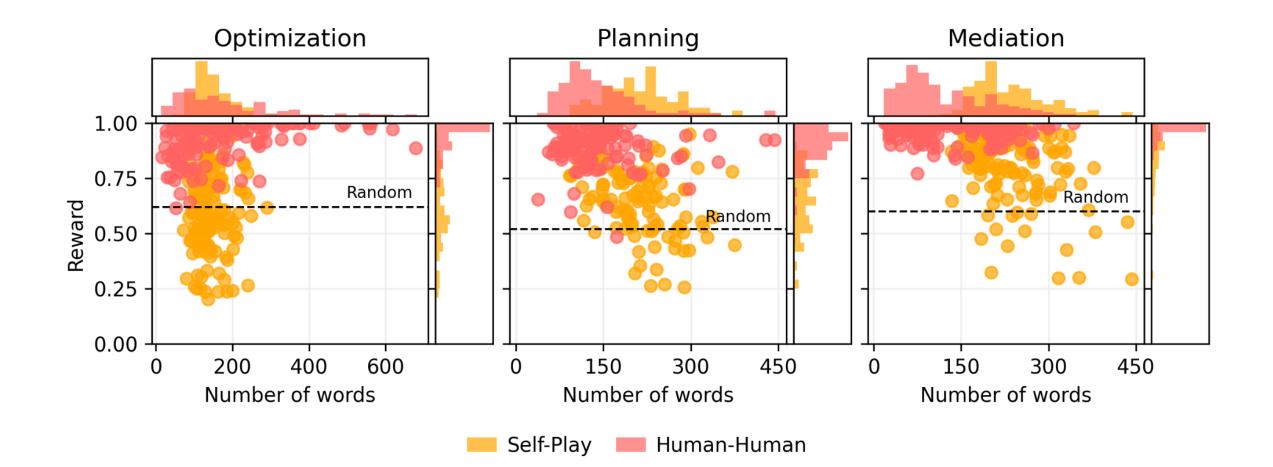

0 | 5/31 9:17 AM - 5:17 PM
0
1 | JetBlue | 1456 | 5/31 2:14 PM - 10:14 PM
...
Chat:
User 1: Hi, Monday seems best, any way that would also work for
them?
You (Agent) to User 1:
...
You (Agent): How does this set of flights look for you all? ...
User 1: That's great, thanks!
User 2: Let's do it!
```

**Reward: 0.77** 



### **Evaluating Dialogue Assistants**



Gold Standard: Human-LM Evaluation

Assist real human users



### **Evaluating Dialogue Assistants**



Gold Standard: Human-LM Evaluation Proxy: LM-LM Self-Play

Assist real human users

Assist an LM user simulator



### **Evaluating Dialogue Assistants**



**Prompted Self-Play** 

Continue assistance from a human-human dialogue prefix

Assist real human users

Assist an LM user simulator



# Results: Language Model Self-Play











I'm looking for places good for groups of 7, with vegetarian options, a shop, takeout, Harper and Rye, rated above 3 stars, and no live music. My budget is \$70.

I have several options available. Do you have a price point?





As long as it's \$70 or under, it should be fine.

Proposal: Cookies Cream, The Cupcake Bar, Asha Tea House



I have found several options. All of these places are within a mile of each other and have vegetarian options. Do you have any other preferences?

Proposal Rejected (64% Match)

#### (Real Dialogue)





I'm looking for places good for groups of 7, with vegetarian options, a shop, takeout, Harper and Rye, rated above 3 stars, and no live music. My budget is \$70.

I have several options available. Do you have a price point?



Model messages all