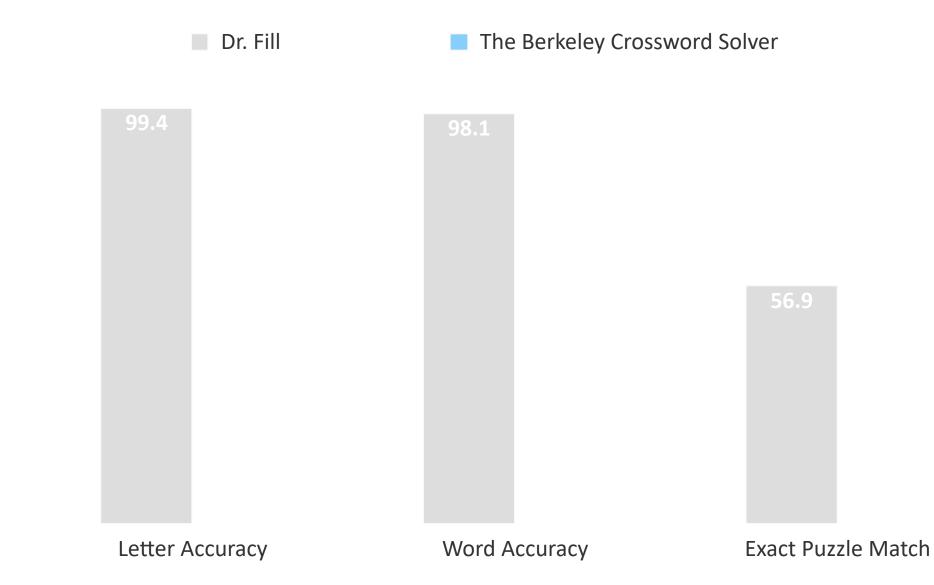

haped lid
- 20 Where to find the Egyptian Temple of Dendur, with "the"
- 21 Crush, as a test
- 22 Cry from a survivor
- 24 Clara in the National Women's Hall of Fame
- 26 Stuffed oneself with, facetiously
- 27 Newswoman Roberts
- 28 Recipe amt.
- **31** Doesn't stay natural?
- 32 Fell off, as laughter
- 33 Place

#### Down

- **1** Soccer star on a 1999 Wheaties box
- 2 Bloblike
- 3 Ill-advised opinions
- 4 Fury
- 5 Feeling on a lo-o-ong car trip
- 6 Lab workers
- 7 Performer with the hit 2006 album "Hip Hop Is Dead"
- 8 Voting no
- 9 \_\_\_\_ Beach, Calif.
- 10 Satan, with "the"
- 11 Crack, as a secret message
- **12** Shorthand writers, for short
- 16 Dated
- 18 Cpl. or sgt.
- 23 Expand
- 25 Purge (of)
- 27 Atlanta-based health org.
- 29 Long fur scarfs



# Results: The New York Times



Percent



Percent

### Results: The New York Times

Dr. Fill
The Berkeley Crossword Solver





### Results: The New York Times



Percent



Top Human Competitor

Median Human

Proverb (1998) Dr. Fill (2012) DF + BCS (2021)



Top Human Competitor

Median Human



Proverb (1998) Dr. Fill (2012) DF + BCS (2021)

















### Demo

| 1  | 2  | 3  | 4  | 5  |    | 6  | 7  | 8  | 9 |    | 10 | 11 | 12 | 13 |
|----|----|----|----|----|----|----|----|----|---|----|----|----|----|----|
| 14 |    |    |    |    |    | 15 |    |    |   |    | 16 |    |    |    |
| 17 |    |    |    |    |    | 18 |    |    |   | 19 |    |    |    |    |
| 20 |    |    | +  |    |    | 21 |    |    |   |    |    |    |    |    |
|    |    | 22 | +  |    |    | 23 |    |    |   |    |    |    |    |    |
|