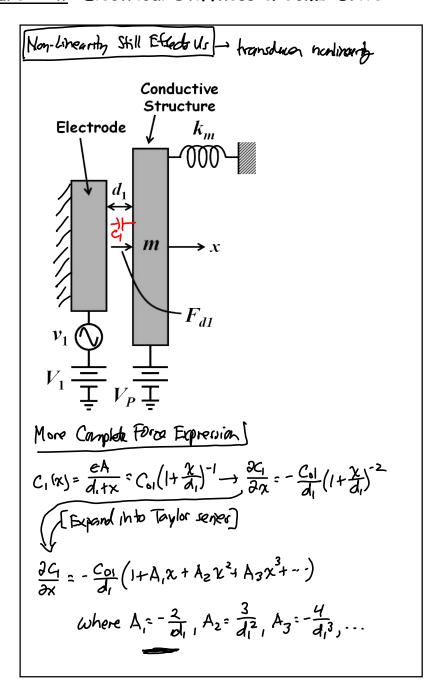

## Lecture 21: Electrical Stiffness & Comb Drive

- · Announcements:
- · Module 12 on Capacitive Transducers online
- · HW#6 online and due Tuesday, April 17
- · Project Slide Set #1 due Friday, April 13
- -----
- · Reading: Senturia, Chpt. 5, Chpt. 6
- · Lecture Topics:
  - \$ Energy Conserving Transducers
    - -Charge Control
    - -Voltage Control
  - ♦ Parallel-Plate Capacitive Transducers
    - —Linearizing Capacitive Actuators
    - -Electrical Stiffness
  - \$ Electrostatic Comb-Drive
    - -1st Order Analysis
    - -2<sup>nd</sup> Order Analysis
- · -----
- · Last Time:
- · Linearizing capacitive transducers
- · Continue with this