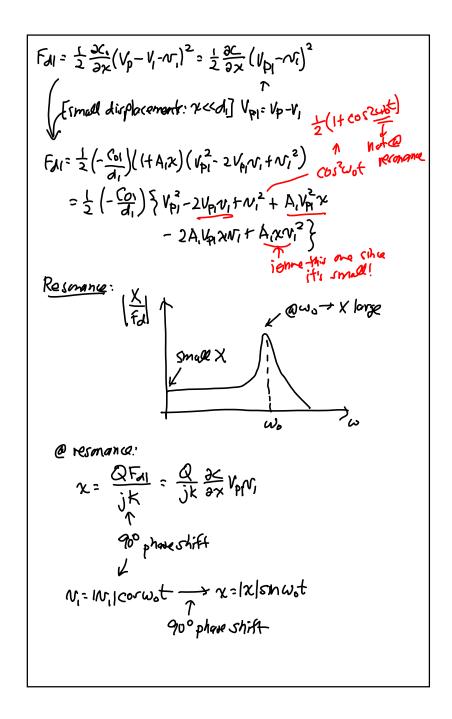

## Lecture 21: Electrical Stiffness & Comb Drive

- · Announcements:
- · Module 12 on Capacitive Transducers online
- · HW#6 online and due Tuesday, April 17
- · Project Slide Set #1 due Friday, April 13
- -----
- · Reading: Senturia, Chpt. 5, Chpt. 6
- · Lecture Topics:
  - \$ Energy Conserving Transducers
    - -Charge Control
    - -Voltage Control
  - ♦ Parallel-Plate Capacitive Transducers
    - —Linearizing Capacitive Actuators
    - -Electrical Stiffness
  - \$ Electrostatic Comb-Drive
    - -1st Order Analysis
    - -2<sup>nd</sup> Order Analysis
- · -----
- · Last Time:
- · Linearizing capacitive transducers
- · Continue with this