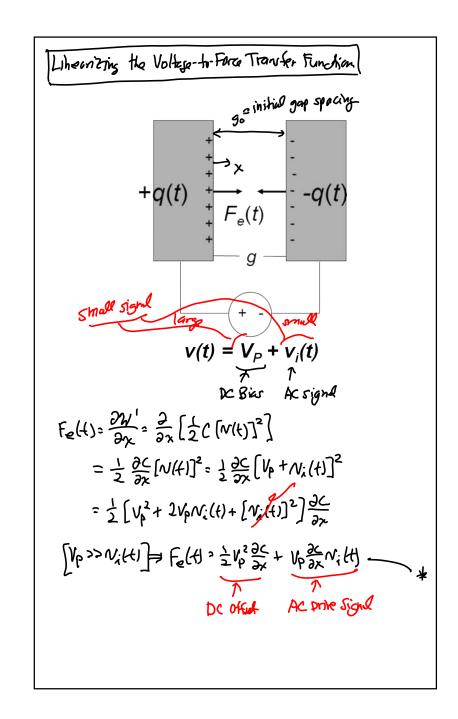

## Lecture 21: Electrical Stiffness & Comb Drive

- · Announcements:
- · Module 12 on Capacitive Transducers online
- · HW#6 online and due Tuesday, April 17
- · Project Slide Set #1 due Friday, April 13
- -----
- · Reading: Senturia, Chpt. 5, Chpt. 6
- · Lecture Topics:
  - \$ Energy Conserving Transducers
    - -Charge Control
    - -Voltage Control
  - ♦ Parallel-Plate Capacitive Transducers
    - —Linearizing Capacitive Actuators
    - -Electrical Stiffness
  - \$ Electrostatic Comb-Drive
    - -1st Order Analysis
    - -2<sup>nd</sup> Order Analysis
- · -----
- · Last Time:
- · Linearizing capacitive transducers
- · Continue with this