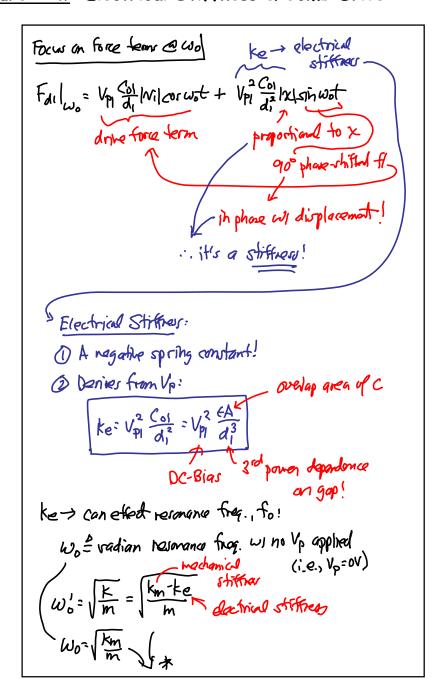

## Lecture 21: Electrical Stiffness & Comb Drive

- · Announcements:
- · Module 12 on Capacitive Transducers online
- · HW#6 online and due Tuesday, April 17
- · Project Slide Set #1 due Friday, April 13
- -----
- · Reading: Senturia, Chpt. 5, Chpt. 6
- · Lecture Topics:
  - \$ Energy Conserving Transducers
    - -Charge Control
    - -Voltage Control
  - ♦ Parallel-Plate Capacitive Transducers
    - —Linearizing Capacitive Actuators
    - -Electrical Stiffness
  - \$ Electrostatic Comb-Drive
    - -1st Order Analysis
    - -2<sup>nd</sup> Order Analysis
- · -----
- · Last Time:
- · Linearizing capacitive transducers
- · Continue with this