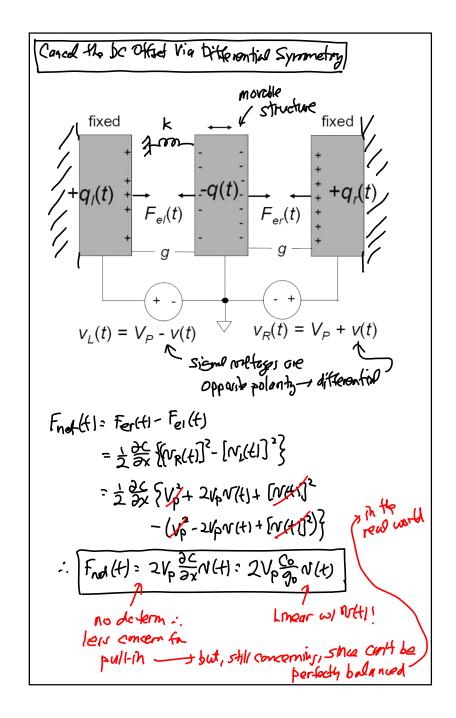

## Lecture 21: Electrical Stiffness & Comb Drive

- · Announcements:
- · Module 12 on Capacitive Transducers online
- · HW#6 online and due Tuesday, April 17
- · Project Slide Set #1 due Friday, April 13
- -----
- · Reading: Senturia, Chpt. 5, Chpt. 6
- · Lecture Topics:
  - \$ Energy Conserving Transducers
    - -Charge Control
    - -Voltage Control
  - ♦ Parallel-Plate Capacitive Transducers
    - —Linearizing Capacitive Actuators
    - -Electrical Stiffness
  - \$ Electrostatic Comb-Drive
    - -1st Order Analysis
    - -2<sup>nd</sup> Order Analysis
- · -----
- · Last Time:
- · Linearizing capacitive transducers
- · Continue with this