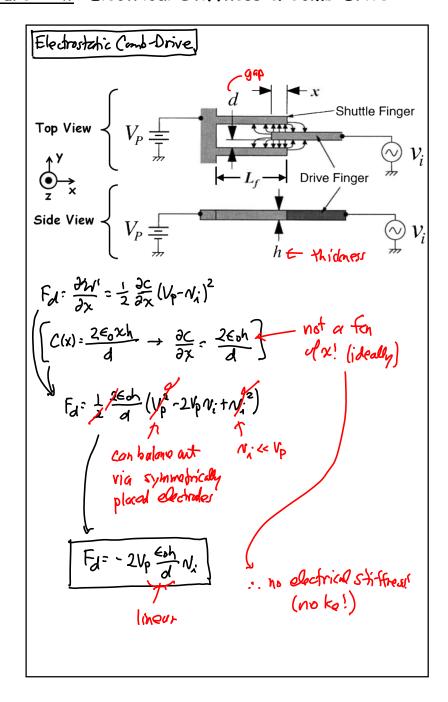

## Lecture 21: Electrical Stiffness & Comb Drive

- · Announcements:
- · Module 12 on Capacitive Transducers online
- · HW#6 online and due Tuesday, April 17
- · Project Slide Set #1 due Friday, April 13
- -----
- · Reading: Senturia, Chpt. 5, Chpt. 6
- · Lecture Topics:
  - \$ Energy Conserving Transducers
    - -Charge Control
    - -Voltage Control
  - ♦ Parallel-Plate Capacitive Transducers
    - —Linearizing Capacitive Actuators
    - -Electrical Stiffness
  - \$ Electrostatic Comb-Drive
    - -1st Order Analysis
    - -2<sup>nd</sup> Order Analysis
- · -----
- · Last Time:
- · Linearizing capacitive transducers
- · Continue with this