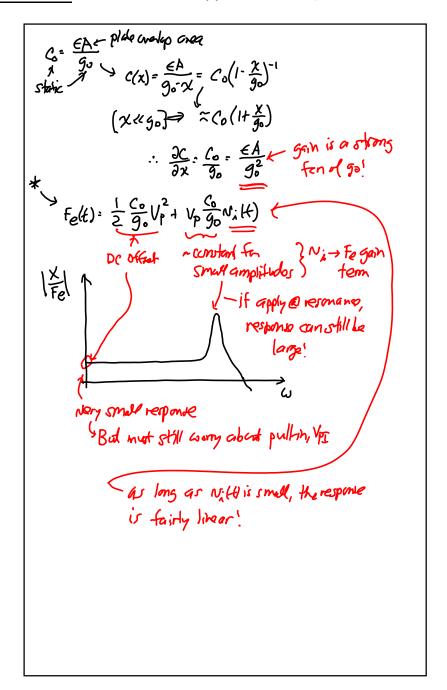

## Lecture 21: Electrical Stiffness & Comb Drive

- · Announcements:
- · Module 12 on Capacitive Transducers online
- · HW#6 online and due Tuesday, April 17
- · Project Slide Set #1 due Friday, April 13
- -----
- · Reading: Senturia, Chpt. 5, Chpt. 6
- · Lecture Topics:
  - \$ Energy Conserving Transducers
    - -Charge Control
    - -Voltage Control
  - ♦ Parallel-Plate Capacitive Transducers
    - —Linearizing Capacitive Actuators
    - -Electrical Stiffness
  - \$ Electrostatic Comb-Drive
    - -1st Order Analysis
    - -2<sup>nd</sup> Order Analysis
- · -----
- · Last Time:
- · Linearizing capacitive transducers
- · Continue with this