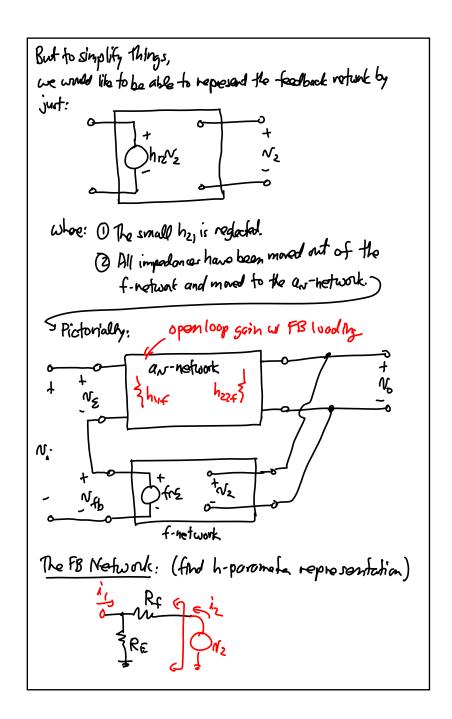

## Lecture 26w: Feedback Z and Loading Announcements: This lecture will be 2 hours (2<sup>nd</sup> lecture to make up for missing Thursday) · Video of last half hour will be posted · HW#12 online and due Tuesday, next week · Lab#3 (your project) due on Friday, May 10, at 5 p.m. in the EE140/240A Homework Box Passed out Feedback Inspection Handout Pre-Lecture on Feedback Loading online Lecture Topics: $\Leftrightarrow$ Effect of FB on $Z_i$ and $Z_o$ ♦ Feedback Loading ♥ Open-Loop Amp w/ Feedback Loading ♦ Feedback By Inspection Last Time: Recognizing feedback configurations Bt senes-shund configuration