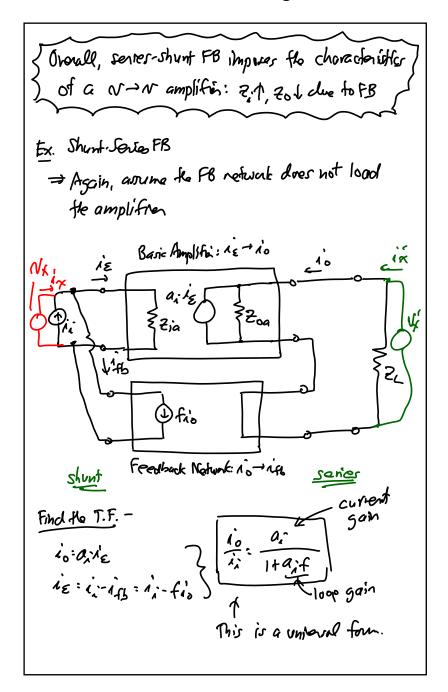

## Lecture 26w: Feedback Z and Loading Announcements: This lecture will be 2 hours (2<sup>nd</sup> lecture to make up for missing Thursday) · Video of last half hour will be posted · HW#12 online and due Tuesday, next week · Lab#3 (your project) due on Friday, May 10, at 5 p.m. in the EE140/240A Homework Box Passed out Feedback Inspection Handout Pre-Lecture on Feedback Loading online Lecture Topics: $\Leftrightarrow$ Effect of FB on $Z_i$ and $Z_o$ ♦ Feedback Loading ♥ Open-Loop Amp w/ Feedback Loading ♦ Feedback By Inspection Last Time: Recognizing feedback configurations Bt senes-shund configuration