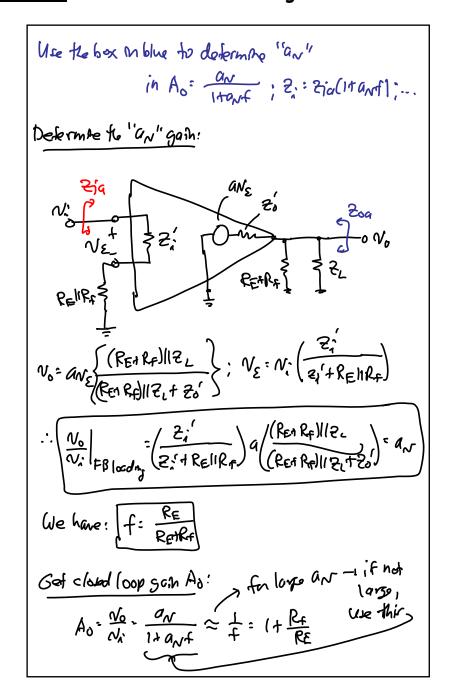

## Lecture 26w: Feedback Z and Loading Announcements: This lecture will be 2 hours (2<sup>nd</sup> lecture to make up for missing Thursday) · Video of last half hour will be posted · HW#12 online and due Tuesday, next week · Lab#3 (your project) due on Friday, May 10, at 5 p.m. in the EE140/240A Homework Box Passed out Feedback Inspection Handout Pre-Lecture on Feedback Loading online Lecture Topics: $\Leftrightarrow$ Effect of FB on $Z_i$ and $Z_o$ ♦ Feedback Loading ♥ Open-Loop Amp w/ Feedback Loading ♦ Feedback By Inspection Last Time: Recognizing feedback configurations Bt senes-shund configuration