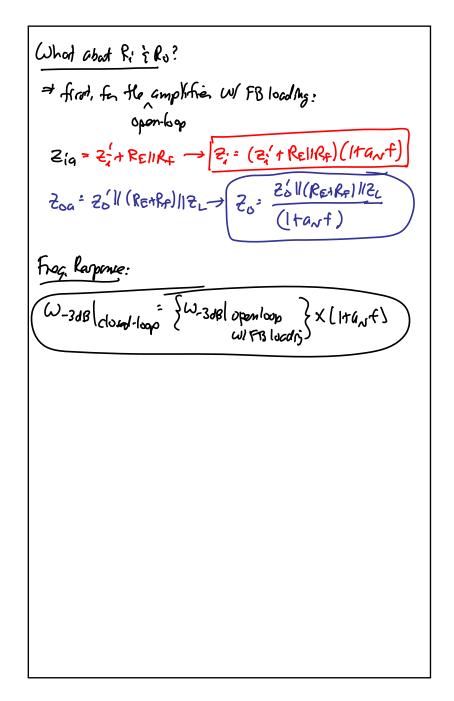

## Lecture 26w: Feedback Z and Loading Announcements: This lecture will be 2 hours (2<sup>nd</sup> lecture to make up for missing Thursday) · Video of last half hour will be posted · HW#12 online and due Tuesday, next week · Lab#3 (your project) due on Friday, May 10, at 5 p.m. in the EE140/240A Homework Box Passed out Feedback Inspection Handout Pre-Lecture on Feedback Loading online Lecture Topics: $\Leftrightarrow$ Effect of FB on $Z_i$ and $Z_o$ ♦ Feedback Loading ♥ Open-Loop Amp w/ Feedback Loading ♦ Feedback By Inspection Last Time: Recognizing feedback configurations Bt senes-shund configuration