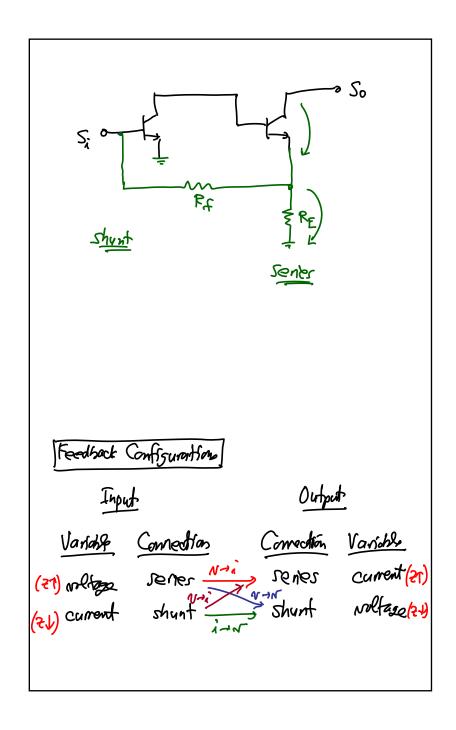

## Lecture 26w: Feedback Z and Loading Announcements: This lecture will be 2 hours (2<sup>nd</sup> lecture to make up for missing Thursday) · Video of last half hour will be posted · HW#12 online and due Tuesday, next week · Lab#3 (your project) due on Friday, May 10, at 5 p.m. in the EE140/240A Homework Box Passed out Feedback Inspection Handout Pre-Lecture on Feedback Loading online Lecture Topics: $\Leftrightarrow$ Effect of FB on $Z_i$ and $Z_o$ ♦ Feedback Loading ♥ Open-Loop Amp w/ Feedback Loading ♦ Feedback By Inspection Last Time: Recognizing feedback configurations Bt senes-shund configuration