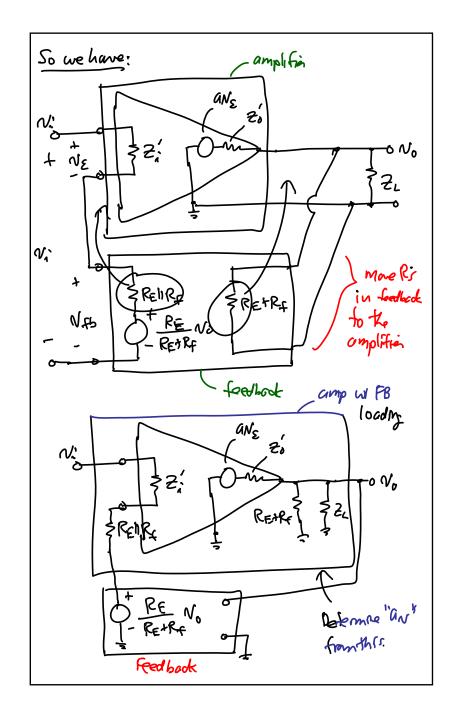

## Lecture 26w: Feedback Z and Loading Announcements: This lecture will be 2 hours (2<sup>nd</sup> lecture to make up for missing Thursday) · Video of last half hour will be posted · HW#12 online and due Tuesday, next week · Lab#3 (your project) due on Friday, May 10, at 5 p.m. in the EE140/240A Homework Box Passed out Feedback Inspection Handout Pre-Lecture on Feedback Loading online Lecture Topics: $\Leftrightarrow$ Effect of FB on $Z_i$ and $Z_o$ ♦ Feedback Loading ♥ Open-Loop Amp w/ Feedback Loading ♦ Feedback By Inspection Last Time: Recognizing feedback configurations Bt senes-shund configuration