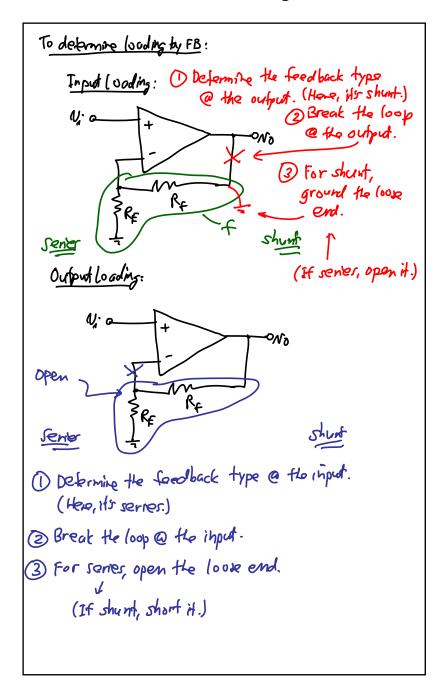

## Lecture 26w: Feedback Z and Loading Announcements: This lecture will be 2 hours (2<sup>nd</sup> lecture to make up for missing Thursday) · Video of last half hour will be posted · HW#12 online and due Tuesday, next week · Lab#3 (your project) due on Friday, May 10, at 5 p.m. in the EE140/240A Homework Box Passed out Feedback Inspection Handout Pre-Lecture on Feedback Loading online Lecture Topics: $\Leftrightarrow$ Effect of FB on $Z_i$ and $Z_o$ ♦ Feedback Loading ♥ Open-Loop Amp w/ Feedback Loading ♦ Feedback By Inspection Last Time: Recognizing feedback configurations Bt senes-shund configuration