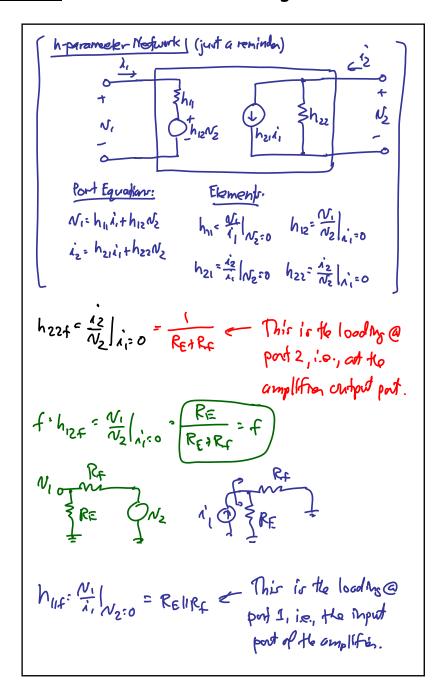

## Lecture 26w: Feedback Z and Loading Announcements: This lecture will be 2 hours (2<sup>nd</sup> lecture to make up for missing Thursday) · Video of last half hour will be posted · HW#12 online and due Tuesday, next week · Lab#3 (your project) due on Friday, May 10, at 5 p.m. in the EE140/240A Homework Box Passed out Feedback Inspection Handout Pre-Lecture on Feedback Loading online Lecture Topics: $\Leftrightarrow$ Effect of FB on $Z_i$ and $Z_o$ ♦ Feedback Loading ♥ Open-Loop Amp w/ Feedback Loading ♦ Feedback By Inspection Last Time: Recognizing feedback configurations Bt senes-shund configuration