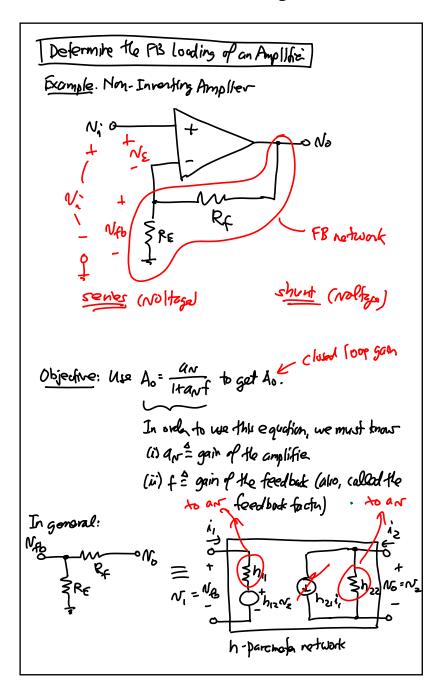

## Lecture 26w: Feedback Z and Loading Announcements: This lecture will be 2 hours (2<sup>nd</sup> lecture to make up for missing Thursday) · Video of last half hour will be posted · HW#12 online and due Tuesday, next week · Lab#3 (your project) due on Friday, May 10, at 5 p.m. in the EE140/240A Homework Box Passed out Feedback Inspection Handout Pre-Lecture on Feedback Loading online Lecture Topics: $\Leftrightarrow$ Effect of FB on $Z_i$ and $Z_o$ ♦ Feedback Loading ♥ Open-Loop Amp w/ Feedback Loading ♦ Feedback By Inspection Last Time: Recognizing feedback configurations Bt senes-shund configuration