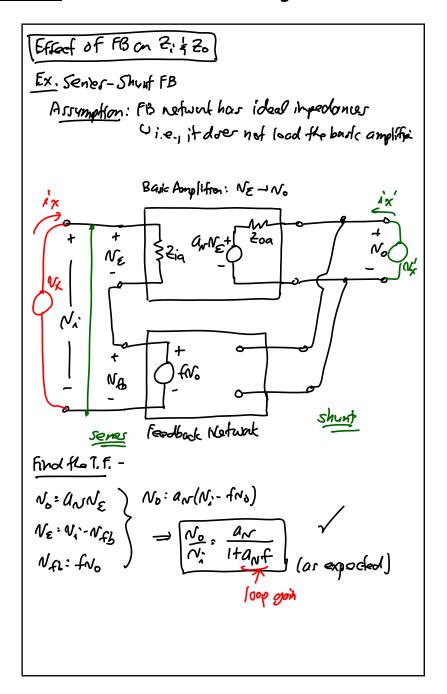

## Lecture 26w: Feedback Z and Loading Announcements: This lecture will be 2 hours (2<sup>nd</sup> lecture to make up for missing Thursday) · Video of last half hour will be posted · HW#12 online and due Tuesday, next week · Lab#3 (your project) due on Friday, May 10, at 5 p.m. in the EE140/240A Homework Box Passed out Feedback Inspection Handout Pre-Lecture on Feedback Loading online Lecture Topics: $\Leftrightarrow$ Effect of FB on $Z_i$ and $Z_o$ ♦ Feedback Loading ♥ Open-Loop Amp w/ Feedback Loading ♦ Feedback By Inspection Last Time: Recognizing feedback configurations Bt senes-shund configuration