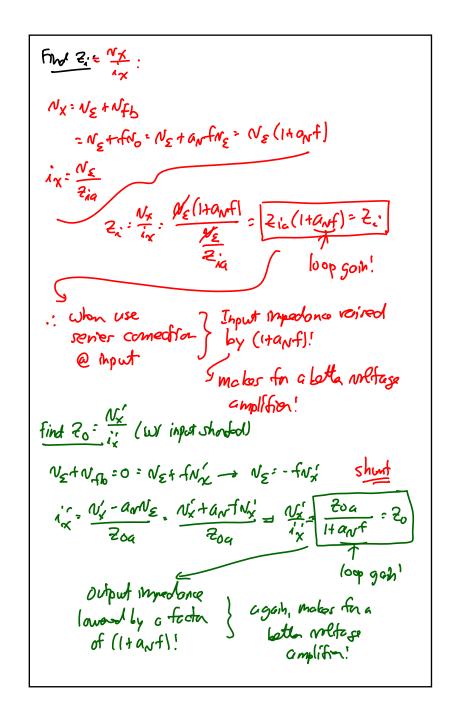

## Lecture 26w: Feedback Z and Loading Announcements: This lecture will be 2 hours (2<sup>nd</sup> lecture to make up for missing Thursday) · Video of last half hour will be posted · HW#12 online and due Tuesday, next week · Lab#3 (your project) due on Friday, May 10, at 5 p.m. in the EE140/240A Homework Box Passed out Feedback Inspection Handout Pre-Lecture on Feedback Loading online Lecture Topics: $\Leftrightarrow$ Effect of FB on $Z_i$ and $Z_o$ ♦ Feedback Loading ♥ Open-Loop Amp w/ Feedback Loading ♦ Feedback By Inspection Last Time: Recognizing feedback configurations Bt senes-shund configuration